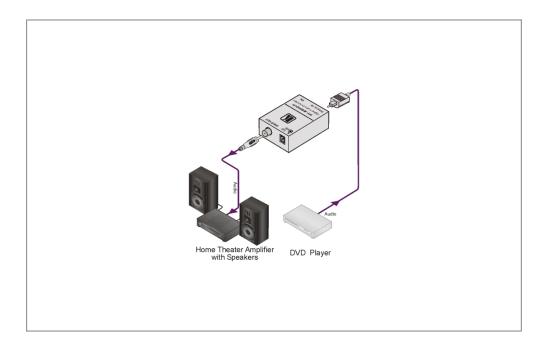

## **PT-2SPDIF**

TOSLINK® to S/PDIF Digital Audio Format Converter

The PT-2SPDIF is a format converter for TOSLINK® digital audio signals. It converts a TOSLINK® optical signal to a S/PDIF signal.

## FEATURES

- TOSLINK® Input TOSLINK® Connector.
- S/PDIF Output RCA Connector.
- Compact Size Part of the Kramer TOOLS™ family of compact, high quality and cost effective solutions.