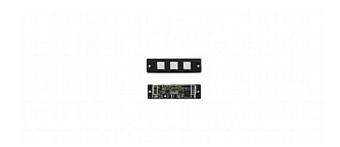

# RC-3TBU

3-Button Remote Control Panel with USB

The RC-3TBU remotely replicates the buttons of the SL-14RC/SL-14RCN master room controller.

## CONFIGURATIONS