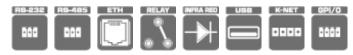

## **FEATURES**

- 6 Configurable Buttons RGB backlit, front panel buttons, configured using the K-Config configuration software.
- 1 GPI/O Port Can be configured by K-Config as a digital input, digital output or analog input for interfacing with a variety of devices such as sensors, switches, LEDs, or relays.
- 2 Bidirectional RS-232 Ports Control AV equipment such as projectors, LCD and PDP displays, power amplifiers, switchers and scalers.
- 2 Relay Contact Closure Ports Control other room items related to the AV system, such as, raising and lowering drapes, a screen or a projector.
- 2 IR Control Ports With an IR learning receiver behind the front plate that learns commands from any IR remote.
- 1 RS-485 Port.
- Kramer Site-CTRL Compatibility For network remote control and management over the Ethernet port.
- K-NET™ Control Channel Connects compatible user interfaces, supply power and control data over a single cable.
- Flexible Control Via Ethernet and K-NET.
- Wall Plate Size 1 gang US, Decora compatible. Suitable for installation in TBUS-1Axl.