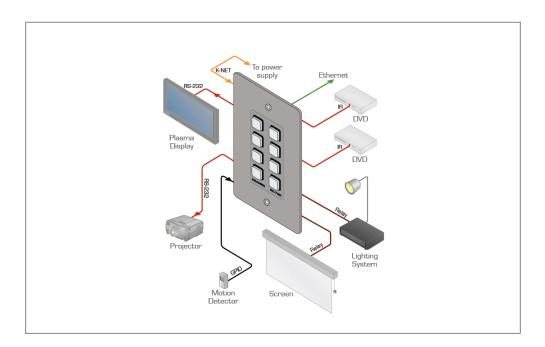

## **FEATURES**

- 6 Configurable Buttons RGB backlit, front panel buttons, configured using the K-Config configuration software.
- 1 GPI/O Port Can be configured by K-Config as a digital input, digital output or analog input for interfacing with a variety of devices such as sensors, switches, LEDs, or relays.
- 2 Bidirectional RS-232 Ports Control AV equipment such as projectors, LCD and PDP displays, power amplifiers, switchers and scalers.
- 2 Relay Contact Closure Ports Control other room items related to the AV system, such as, raising and lowering drapes, a screen or a projector.
- 2 IR Control Ports With an IR learning receiver behind the front plate that learns commands from any IR remote.
- 1 RS-485 Port.
- Kramer Site-CTRL Compatibility For network remote control and management over the Ethernet port.
- K-NET™ Control Channel Connects compatible user interfaces, supply power and control data over a single cable.
- Flexible Control Via Ethernet and K-NET.
- Wall Plate Size 1 gang US, Decora compatible. Suitable for installation in TBUS-1Axl.