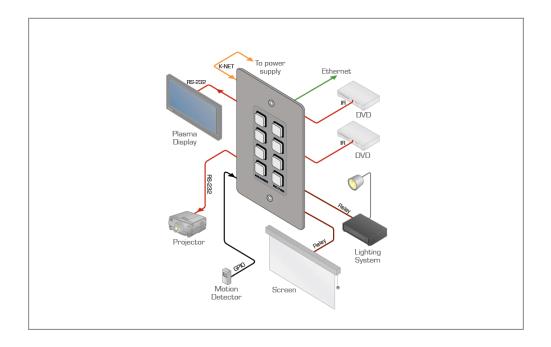

## **FEATURES**

- 8 Configurable Buttons RGB backlit, front panel buttons, configured using the K-Config configuration software.
- 1 GPI/O Port Can be configured by K-Config as a digital input, digital output or analog input for interfacing with a variety of devices such as sensors, switches, LEDs, or relays.
- 2 Bidirectional RS-232 Ports Control AV equipment such as projectors, LCD and PDP displays, power amplifiers, switchers and scalers.
- 2 Relay Contact Closure Ports Control other room items related to the AV system, such as, raising and lowering drapes, a screen or a projector.
- 2 IR Control Ports With an IR learning receiver behind the front plate that learns commands from any IR remote.
- 1 RS-485 Port.
- Kramer Site-CTRL Compatibility For network remote control and management over the Ethernet port.
- K-NET™ Control Channel Connects compatible user interfaces, supply power and control data over a single cable.
- Flexible Control Via Ethernet and K-NET.
- Wall Plate Size 1 gang US, Decora compatible. Suitable for installation in TBUS-1Axl.