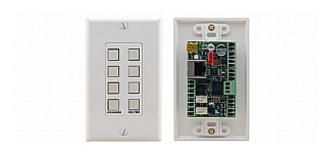

## **RC-78R**

8-Button Room Controller

The RC-78R is an eight-button configurable room controller for multimedia rooms. It controls audio components, video components and other room facilities such as lights and screens.

## **FEATURES**

- 8 Configurable Buttons RGB backlit, front panel buttons, configured using the K-Config configuration software.
- 1 GPI/O Port Can be configured by K-Config as a digital input, digital output or analog input for interfacing with a variety of devices such as sensors, switches, LEDs, or relays.
- 2 Bidirectional RS-232 Ports Control AV equipment such as projectors, LCD and PDP displays, power amplifiers, switchers and scalers.
- 2 Relay Contact Closure Ports Control other room items related to the AV system, such as, raising and lowering drapes, a screen or a projector.
- 2 IR Control Ports With an IR learning receiver behind the front plate that learns commands from any IR remote.
- 1 RS-485 Port.
- Kramer Site-CTRL Compatibility For network remote control and management over the Ethernet port.
- K-NET™ Control Channel Connects compatible user interfaces, supply power and control data over a single cable.
- Flexible Control Via Ethernet and K-NET.
- Wall Plate Size 1 gang US, Decora compatible. Suitable for installation in TBUS-1Axl.