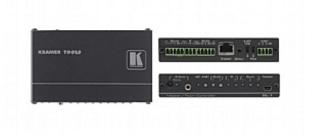

## SL-1 Master Room Controller

The SL-1 is a master room controller. It controls audio components, video components and other room facilities such as lights and screens.

## FEATURES

- 2 Bidirectional RS-232 Ports Control AV equipment such as projectors, LCD and PDP displays, power amplifiers, switchers and scalers.
- 3 Relay Contact Closure Ports Conveniently control other room items related to the AV system such as raising and lowering drapes, the screen or the projector.
- IR Control 1 input (3.5mm) & 2 outputs (terminal blocks).
- IR Learning Function Learns commands from any IR remote.
- Kramer Site-CTRL<sup>™</sup> Compatible For network remote control and management using Kramer Site-CTRL software over the Ethernet port.
- K-NET<sup>™</sup> Control Channel For connecting compatible user interfaces and supplying power and control data over a single cable.
- USB Port For uploading configuration file.
- Flexible Control Ethernet, K-NET™, IR sensor and external IR commands.
- Compact Kramer TOOLS<sup>™</sup> 3 units can be rack mounted side-by-side in a 1U rack space with the optional RK-3T rack adapter.