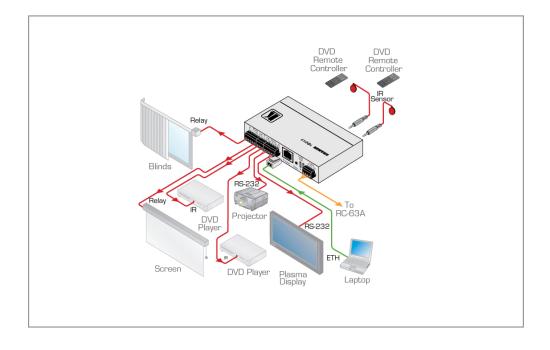

## SL-1 Master Room Controller

The SL-1 is a master room controller. It controls audio components, video components and other room facilities such as lights and screens.

## FEATURES

- 2 Bidirectional RS-232 Ports Control AV equipment such as projectors, LCD and PDP displays, power amplifiers, switchers and scalers.
- 3 Relay Contact Closure Ports Conveniently control other room items related to the AV system such as raising and lowering drapes, the screen or the projector.
- IR Control 1 input (3.5mm) & 2 outputs (terminal blocks).
- IR Learning Function Learns commands from any IR remote.
- Kramer Site-CTRL<sup>™</sup> Compatible For network remote control and management using Kramer Site-CTRL software over the Ethernet port.
- K-NET<sup>™</sup> Control Channel For connecting compatible user interfaces and supplying power and control data over a single cable.
- USB Port For uploading configuration file.
- Flexible Control Ethernet, K-NET™, IR sensor and external IR commands.
- Compact Kramer TOOLS<sup>™</sup> 3 units can be rack mounted side-by-side in a 1U rack space with the optional RK-3T rack adapter.