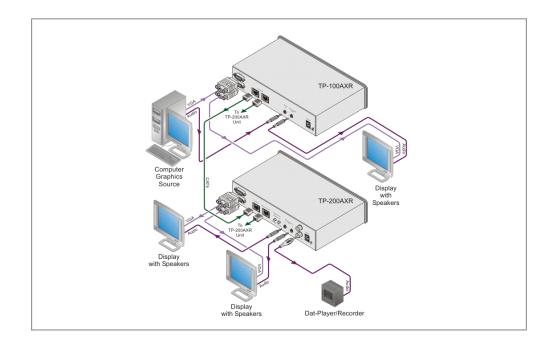

## TP-100AXR

Computer Graphics Video & Stereo Audio over Twisted Pair Transmitter

The TP-100AXR is a twisted pair transmitter for computer graphics video and unbalanced stereo signals. The TP-100AXR converts the input signals into a twisted pair signal and the TP-200AXR converts the twisted pair signal back into two computer graphics signals, as well as two stereo audio plus two S/PDIF audio signal.