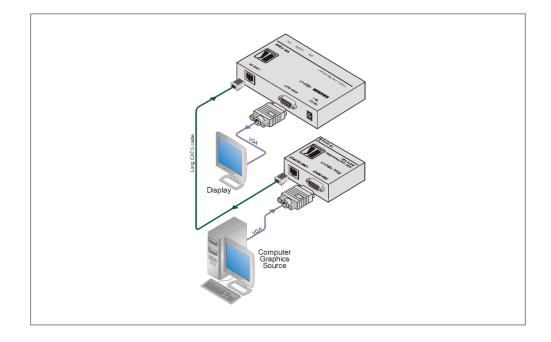

## TP-120

Computer Graphics Video over Twisted Pair Receiver

Compatible with HDTV component video signals when used with a breakout cable such as the Kramer C-GM/3RVF.

The TP-120 is a twisted pair receiver for computer graphics video signals. When used in conjunction with the PT-110 twisted pair transmitter (or other compatible Kramer transmitter), it converts a twisted pair signal back into a computer graphics video signal.