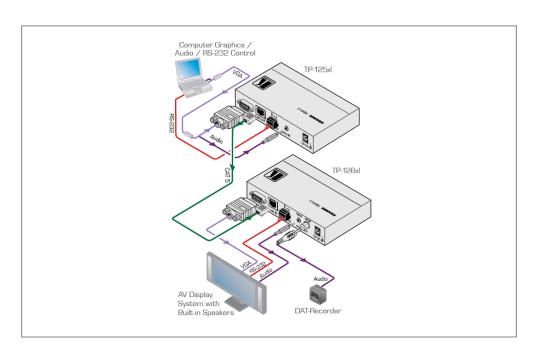

The TP-125xl is an extended range twisted pair transmitter for computer graphics video, unbalanced stereo audio and bidirectional RS-232 control command signals. It converts the input signals to a twisted pair signal and transmits them over CAT 5 cable to a compatible receiver.