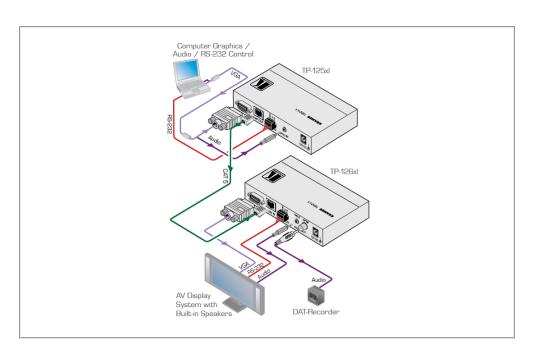

The TP-126xl is an extended range twisted pair receiver for computer graphics video, unbalanced stereo audio and bidirectional RS-232 control command signals. The unit receives a twisted pair signal from the TP-125xl that it converts to computer graphics video, RS-232, unbalanced stereo and S/PDIF audio signals.

## **FEATURES**

- Max. Resolution WUXGA & 1080p.
- HDTV Compatible.
- System Range More than 820ft (more than 250m).
- Cable We recommend the use of Kramer's BC-XTP high quality skew-free, unshielded twisted pair (UTP) cable. When using UTP cable, it is advisable to ensure that the cable is installed far away from electric cables, motors and so on, which are prone to create electrical interference.
- Bidirectional RS-232 Interface Commands and data can flow in both directions via the RS-232 interface, allowing status requests and control of the destination unit.