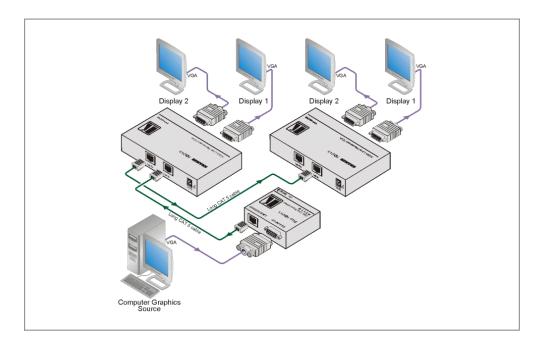

### Computer Graphics Video over Twisted Pair Transceiver

The TP-202 is a twisted pair branching receiver for computer graphics video signals with resolutions up to and exceeding UXGA or HDTV signals. It takes a twisted pair signal and converts it into a computer graphics or HDTV signal available on two 15-pin HD outputs, and simultaneously re-transmits the original twisted pair signal to another compatible receiver.

#### FEATURES

- HDTV Compatible.
- Max. Resolution WUXGA & 1080p.
- Long System Range More than 100m (300ft).
- Expandable Cascades up to 6 units.
- Cable For standalone, use UTP (unshielded twisted pair) cable such as CAT 5.
- Sync Polarity Settings H & V switches for improved display compatibility.
- Level (Gain) and EQ (Peaking) Controls Recessed to prevent unintentional adjustment.
- Power Connect<sup>™</sup> System A single connection to the transmitter or the receiver powers both units when the devices are within 150ft (50m) of each other.
- Compact Kramer TOOLS<sup>™</sup> 3 units can be rack mounted side-by-side in a 1U rack space with the optional RK-3T rack adapter.