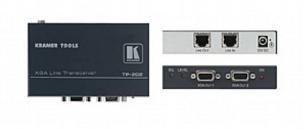

### Computer Graphics Video over Twisted Pair Transceiver

The TP-202 is a twisted pair branching receiver for computer graphics video signals with resolutions up to and exceeding UXGA or HDTV signals. It takes a twisted pair signal and converts it into a computer graphics or HDTV signal available on two 15-pin HD outputs, and simultaneously re-transmits the original twisted pair signal to another compatible receiver.

#### FEATURES

- HDTV Compatible.
- Max. Resolution WUXGA & 1080p.
- Long System Range More than 100m (300ft).
- Expandable Cascades up to 6 units.
- Cable For standalone, use UTP (unshielded twisted pair) cable such as CAT 5.
- Sync Polarity Settings H & V switches for improved display compatibility.
- Level (Gain) and EQ (Peaking) Controls Recessed to prevent unintentional adjustment.
- Power Connect<sup>™</sup> System A single connection to the transmitter or the receiver powers both units when the devices are within 150ft (50m) of each other.
- Compact Kramer TOOLS<sup>™</sup> 3 units can be rack mounted side-by-side in a 1U rack space with the optional RK-3T rack adapter.

### TECHNICAL SPECIFICATIONS

| INPUT:                              | 1 twisted pair on an RJ-45 connector.                                     |
|-------------------------------------|---------------------------------------------------------------------------|
| OUTPUTS:                            | 1 twisted pair on an RJ-45 connector, 2 UXGA on 15-pin HD (F) connectors. |
| DIFF. GAIN (PAIR):                  | 2.8%.                                                                     |
| K-FACTOR:                           | 0.1%.                                                                     |
| MAX. RESOLUTION:                    | WUXGA & 1080p.                                                            |
| CONTROLS:                           | Level: -9.6dB to +2.3dB; Equalization: 0dB to 36.3dB @50MHz.              |
| POWER CONSUMPTION:                  | 12V DC, 525mA maximum current.                                            |
| WEIGHT:                             | 0.3kg (0.67lbs) approx.                                                   |
| INCLUDED ACCESSORIES: Power supply. |                                                                           |
| OPTIONS:                            | RK-3T 19" rack adapter.                                                   |