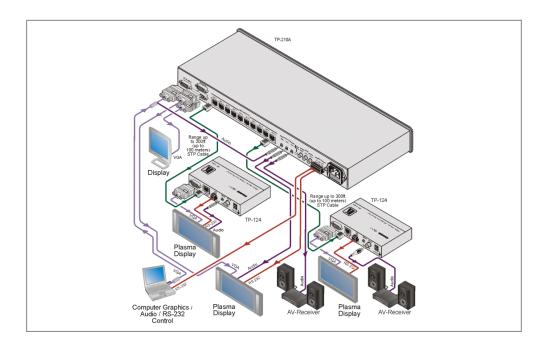

## TP-210A

1:10 Computer Graphics Video, Audio & RS-232 over Twisted Pair Transmitter & Distribution Amplifier

The TP-210A is a high-performance distribution amplifier and twisted pair transmitter for computer graphics video signals with resolutions up to UXGA, RS-232 signals and stereo or S/PDIF audio signals. The unit takes computer graphics video, stereo or S/PDIF audio and RS-232 signals and distributes each signal to two local outputs and ten twisted pair outputs.

## FEATURES

- HDTV Compatible.
- Max. Resolution UXGA & 1080p.
- Sync Polarity Settings H & V switches.
- System Range (Twisted Pair) Up to 100m (320ft).
- Cable UTP (unshielded twisted pair) or STP (shielded twisted pair) such as CAT 5.
- Power Connect<sup>™</sup> System A single connection to the TP-210A powers both units when the devices are within 150ft (50m) of each other.
- Worldwide Power Supply 100-240V AC.
- Standard 19" Rack Mount Size 1U. Rack "ears" included.