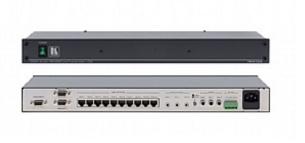

## TP-210A

1:10 Computer Graphics Video, Audio & RS-232 over Twisted Pair Transmitter & Distribution Amplifier

The TP-210A is a high-performance distribution amplifier and twisted pair transmitter for computer graphics video signals with resolutions up to UXGA, RS-232 signals and stereo or S/PDIF audio signals. The unit takes computer graphics video, stereo or S/PDIF audio and RS-232 signals and distributes each signal to two local outputs and ten twisted pair outputs.

## TECHNICAL SPECIFICATIONS

| INPUTS:                      | 1 UXGA on a 15-pin HD connector, 1 unbalanced stereo audio on a 3.5mm mini jack, 1 S/PDIF<br>on an RCA connector, 1 RS-232 with 1 RxD line on a terminal block connector.                                |
|------------------------------|----------------------------------------------------------------------------------------------------------------------------------------------------------------------------------------------------------|
| OUTPUTS:                     | 10 twisted pairs on RJ-45 connectors, 2 UXGA on 15-pin HD connectors, 2 unbalanced stereo audio on 3.5mm mini jacks, 2 S/PDIF on RCA connectors, 2 RS-232 with 2 TxD lines on terminal block connectors. |
| MAX. OUTPUT<br>LEVEL:        | Video: 1.6V; Audio: 2.3V.                                                                                                                                                                                |
| POWER OUTPUTS:               | 12V DC 0.5A max via each RJ-45 output (PINs 4, 5).                                                                                                                                                       |
| MAX. RESOLUTION:             | UXGA & 1080p.                                                                                                                                                                                            |
| BANDWIDTH:                   | 20Hz to 20kHz @1dB (audio).                                                                                                                                                                              |
| SAMPLING RATE<br>FOR S/PDIF: | 48kHz.                                                                                                                                                                                                   |
| S/N RATIO:                   | Audio: >75dB.                                                                                                                                                                                            |
| TOTAL AUDIO GAIN:            | Analog to analog: 0dB; Analog to S/PDIF: -12dBFS.                                                                                                                                                        |
| AUDIO THD+N:                 | <0.02%.                                                                                                                                                                                                  |
| POWER<br>CONSUMPTION:        | 100-240V AC, 50/60Hz, 46VA.                                                                                                                                                                              |
| DIMENSIONS:                  | 19" x 9.3" x 1U W, D, H, rack mountable.                                                                                                                                                                 |
| WEIGHT:                      | 3kg (6.6lbs) approx.                                                                                                                                                                                     |
| INCLUDED<br>ACCESSORIES:     | Power cord, rack "ears".                                                                                                                                                                                 |