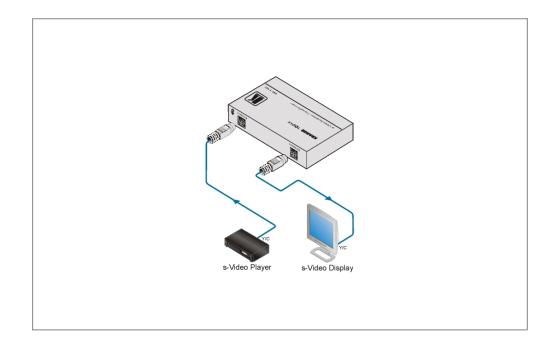

# **TR-1YC** s-Video Isolation Transformer

The TR-1YC is a high-performance isolation transformer for s-Video (Y/C) signals. It provides complete isolation between devices to eliminate hum, ground loops and DC offsets, which can degrade the video quality.

## TECHNICAL SPECIFICATIONS

| INPUT:                                   | 1 s-Video on a 4-pin connector.                      |
|------------------------------------------|------------------------------------------------------|
| OUTPUT:                                  | 1 s-Video on a 4-pin connector.                      |
| INSERTION LOSS:                          | 0.8dB.                                               |
| BANDWIDTH (-3dB):                        | 5.8MHz.                                              |
| DIFF. GAIN:                              | 0.12%.                                               |
| DIFF. PHASE:                             | 0.13Deg.                                             |
| K-FACTOR:                                | 0.8% to 0.9%.                                        |
| S/N RATIO:                               | 77.7dB.                                              |
| CONTROLS:                                | DIP-switches for grounding control.                  |
| VIDEO TILT:                              | 0.1%.                                                |
| VIDEO NON LINEARITY:                     | 0.1%.                                                |
| COUPLING:                                | AC.                                                  |
| DIMENSIONS:                              | 12.1cm x 7.2cm x 3cm (4.77" x 2.85" x 1.2") W, D, H. |
| WEIGHT:                                  | 0.34kg (0.75lbs) approx.                             |
| INCLUDED ACCESSORIES: Mounting brackets. |                                                      |
| OPTIONS:                                 | RK-3TR 19" rack adapter.                             |
| OPTIONS:                                 | RK-3TR 19" rack adapter.                             |