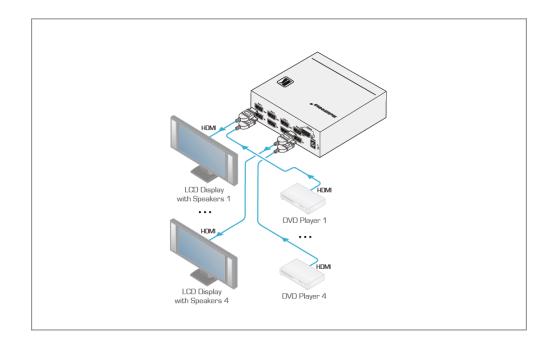

## VA-4H 4-Channel HDMI EDID Controller

The VA-4H is an EDID controller for HDMI signals. The unit inputs up to four HDMI channels and allows the user to select an EDID for each channel from the display, an internal default EDID or to pass the signal through without change.