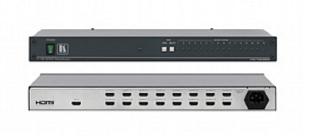

## VM-16H 1:16 HDMI Distribution Amplifier

The VM-16H is a distribution amplifier for HDMI signals. It reclocks and equalizes the signal and distributes it to 16 identical outputs.

## FEATURES

- Max. Data Rate 6.75Gbps (2.25Gbps per graphic channel).
- HDTV Compatible.
- HDCP Compliant.
- HDMI Support Deep Color, x.v.Color™, Lip Sync, CEC.
- <sup>3</sup> 3D Pass-Through.
- Kramer Equalization & re-Klocking<sup>™</sup> Technology Rebuilds the digital signal integrity to travel longer distances.
- I-EDIDPro™ Kramer Intelligent EDID Processing™ Intelligent EDID handling & processing algorithm ensures Plug and Play operation for HDMI systems.
- Active Output LED Indicators.
- Worldwide Power Supply 100-240V AC.
- Standard 19" Rack Mount Size 1U. Rack "ears" included.