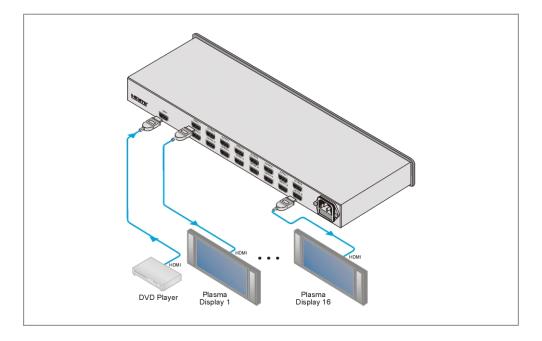

## VM-16H 1:16 HDMI Distribution Amplifier

The VM-16H is a distribution amplifier for HDMI signals. It reclocks and equalizes the signal and distributes it to 16 identical outputs.