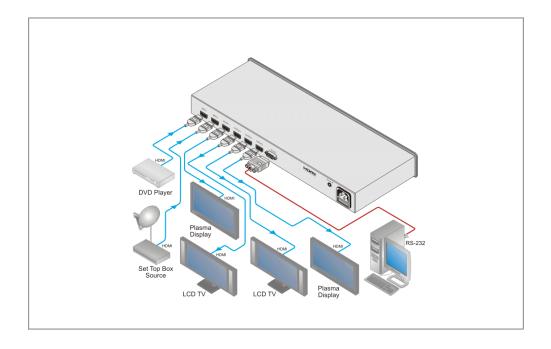

## VM-24H

2x1:4 HDMI Distribution Amplifier

The VM-24H is a distribution amplifier for HDMI signals. The unit reclocks and equalizes one of two selectable input signals and distributes it to four identical outputs.