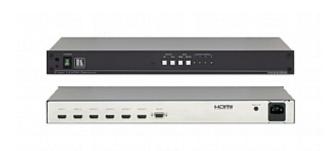

## VM-24H

2x1:4 HDMI Distribution Amplifier

The VM-24H is a distribution amplifier for HDMI signals. The unit reclocks and equalizes one of two selectable input signals and distributes it to four identical outputs.

## **FEATURES**

- Max. Data Rate 6.75Gbps (2.25Gbps per graphic channel).
- HDTV Compatible.
- HDCP Compliant.
- HDMI Support Deep Color, x.v.Color™, Lip Sync, CEC.
- 3D Pass-Through.
- I-EDIDPro™ Kramer Intelligent EDID Processing™ Intelligent EDID handling & processing algorithm ensures Plug and Play operation for HDMI systems.
- Active Output LED Indicators.
- Control Front panel, RS-232, IR switching.
- Worldwide Power Supply 100-240V AC.
- Standard 19" Rack Mount Size 1U. Rack "ears" included.

## **TECHNICAL SPECIFICATIONS**

INPUTS: 2 HDMI connectors.

OUTPUTS: 4 HDMI connectors.

BANDWIDTH: 6.75Gbps (2.25Gbps per graphic channel).

COMPLIANCE WITH HDMI Supports HDMI and HDCP.

STANDARD: CONTROLS:

• •