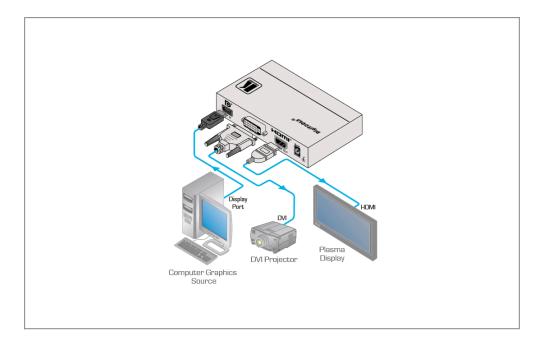

## DisplayPort to DVI/HDMI Format Converter

The VM-2DH is a converter for DisplayPort signals. The unit inputs a DisplayPort signal that it converts to HDMI and DVI outputs.

### TECHNICAL SPECIFICATIONS

| INPUT:                 | 1 DisplayPort connector.                                                          |
|------------------------|-----------------------------------------------------------------------------------|
| OUTPUTS:               | 1 DVI, 1.2Vpp on a 24-pin Molex female connector; DDC signal, 5Vpp (TTL); 1 HDMI. |
| STANDARDS COMPLIANCE:  | Supports DVI 1.1, HDCP and HDMI.                                                  |
| RESOLUTION:            | Up to WUXGA (1920x1200), 1080p.                                                   |
| MAX. DATA RATE:        | 4.95Gbps (1.65Gbps per graphic channel).                                          |
| CONTROLS:              | EDID button for selecting and storing EDID information.                           |
| POWER CONSUMPTION:     | 5V DC 800mA.                                                                      |
| OPERATING TEMPERATURE: | 0° to +40°C (32° to 104°F).                                                       |
| STORAGE TEMPERATURE:   | −40° to +70°C (−40° to 158°F).                                                    |
| HUMIDITY:              | 10% to 90%, RHL non-condensing.                                                   |
| DIMENSIONS:            | 12cm x 7.2cm x 2.4cm (4.7" x 2.8" x 1.0") W, D, H.                                |
| WEIGHT:                | 0.3kg (0.67lbs) approx.                                                           |
| INCLUDED ACCESSORIES:  | Power supply, mounting bracket.                                                   |
| OPTIONS:               | RK-3T 19" rack adapter.                                                           |
|                        |                                                                                   |