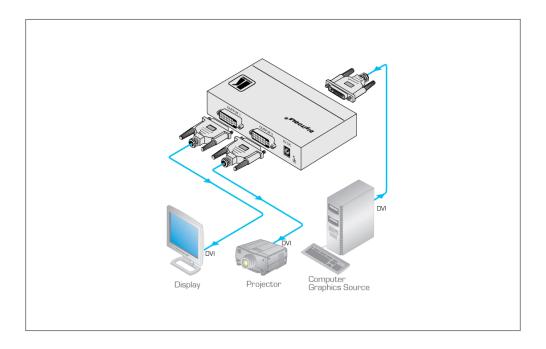

## VM-2HDCPxI

1:2 DVI (HDCP) Distribution Amplifier

The VM-2HDCPxI is an HDCP compliant distribution amplifier for DVI-D signals with resolutions up to and including WUXGA and 1080p. It reclocks and equalizes the signal and distributes it to two identical outputs.

## TECHNICAL SPECIFICATIONS

| INPUT:                                                | 1 DVI, 1.2Vpp on a DVI Molex 24-pin female connector; DDC signal 5Vpp (TTL). |
|-------------------------------------------------------|------------------------------------------------------------------------------|
| OUTPUTS:                                              | 2 DVI, 1.2Vpp on DVI Molex 24-pin female connectors; DDC signal 5Vpp (TTL).  |
| COMPLIANCE WITH STANDARDS: Supports DVI 1.1 and HDCP. |                                                                              |
| MAX. RESOLUTION:                                      | Up to WUXGA (1920x1200), 1080p.                                              |
| MAX. DATA RATE:                                       | 6.75Gbps (2.25Gbps per graphic channel).                                     |
| CONTROLS:                                             | EDID button for selecting and storing EDID information.                      |
| POWER CONSUMPTION:                                    | 5V DC 810mA.                                                                 |
| DIMENSIONS:                                           | 12cm x 7.2cm x 2.4cm (4.7" x 2.8" 1.0") W, D, H.                             |
| WEIGHT:                                               | 0.3kg (0.66lbs) approx.                                                      |
| INCLUDED ACCESSORIES:                                 | Power supply, mounting bracket.                                              |
| OPTIONS:                                              | RK-3T 19" rack adapter.                                                      |