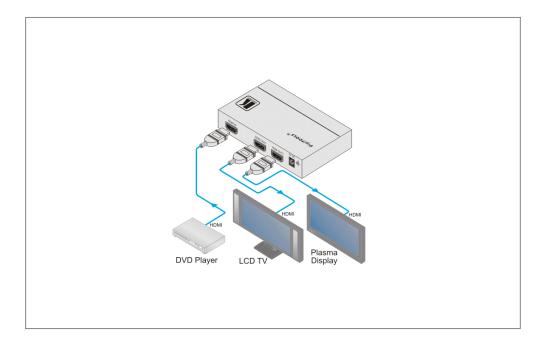

### 1:2 HDMI Distribution Amplifier

The VM-2HxI is a distribution amplifier for HDMI signals. The unit reclocks and equalizes the signal and distributes it to two identical outputs.

#### TECHNICAL SPECIFICATIONS

| INPUT:                                                 | 1 HDMI connector.                                |
|--------------------------------------------------------|--------------------------------------------------|
| OUTPUTS:                                               | 2 HDMI connectors.                               |
| MAX. DATA RATE:                                        | 6.75Gbps (2.25Gbps per graphic channel).         |
| COMPLIANCE WITH HDMI STANDARD: Supports HDMI and HDCP. |                                                  |
| CONTROLS:                                              | EDID SETUP button, input select button.          |
| INDICATOR LEDs:                                        | IN 1, IN 2, OUT 1, OUT 2, and ON LEDs.           |
| POWER CONSUMPTION:                                     | 5V DC, 910mA.                                    |
| DIMENSIONS:                                            | 12cm x 7.2cm x 2.4cm (4.7" x 2.8" 1.0") W, D, H. |
| WEIGHT:                                                | 0.3kg (0.67lbs) approx.                          |
| INCLUDED ACCESSORIES:                                  | Power supply, bracket installation kit.          |
| OPTIONS:                                               | RK-3T 19" rack adapter.                          |
|                                                        |                                                  |