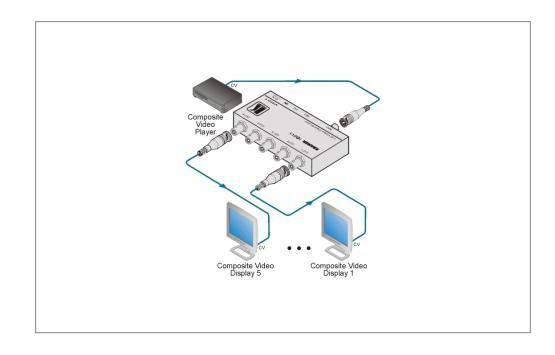

## VM-51 1:5 Composite/SDI Video Distribution Amplifier

The VM-51 is a high-performance distribution amplifier for composite or SDI video signals. It takes one input, provides correct buffering and isolation and distributes the signal to five identical outputs.