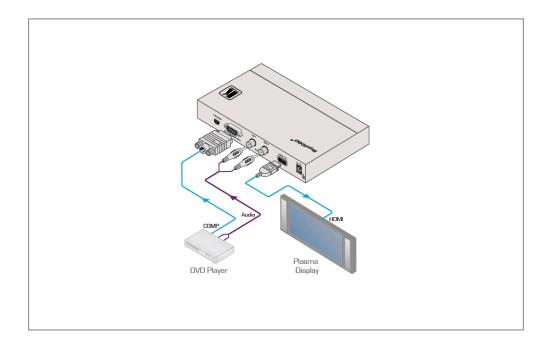

## VP-425

Computer Graphics Video & HDTV to HDMI ProScale™ Digital Scaler

The VP-425 is a high-performance digital scaler for computer graphics video and component HDTV signals. It up- or down-scales the input and embeds the stereo audio into the non-HDCP encrypted HDMI output.

## TECHNICAL SPECIFICATIONS

| INPUTS:                  | 1 VGA on a 15-pin HD connector, RGBHV/YPbPr (selectable); 1 unbalanced stereo audio on RCA connectors. |
|--------------------------|--------------------------------------------------------------------------------------------------------|
| OUTPUT:                  | 1 DVI/HDMI on an HDMI connector.                                                                       |
| INPUT RESOLUTIONS:       | PC: VGA, SVGA, XGA, 1280x800, UXGA, SXGA, WXGA, SXGA+, WXGA+, WSXGA, WUXGA;<br>HDTV: 480p, 576p, 720p  |
| PROCESSING DELAY:        | 30ms approx.                                                                                           |
| CONTROLS:                | Front panel buttons, ON and component output LEDs.                                                     |
| POWER CONSUMPTION        | : 5V DC, 400mA.                                                                                        |
| DIMENSIONS:              | 18.8cm x 11.4cm x 2.5cm (7.4" x 4.5" x 0.98") W, D, H.                                                 |
| WEIGHT:                  | 0.66kg (1.45lbs) approx.                                                                               |
| INCLUDED<br>ACCESSORIES: | Power supply.                                                                                          |
| OPTIONS:                 | RK-T2B 19" rack adapter.                                                                               |