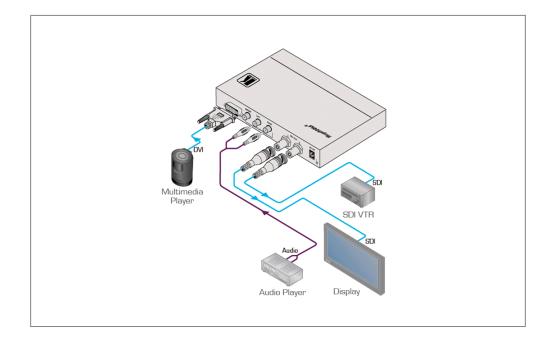

## VP-481

DVI & Audio to 3G HD−SDI ProScale™ Digital Scaler

The VP-481 is a high-performance digital scaler for DVI signals. The unit embeds S/PDIF or stereo audio into the video and up- or down-scales to two SDI, HD-SDI or 3G HD-SDI signals.