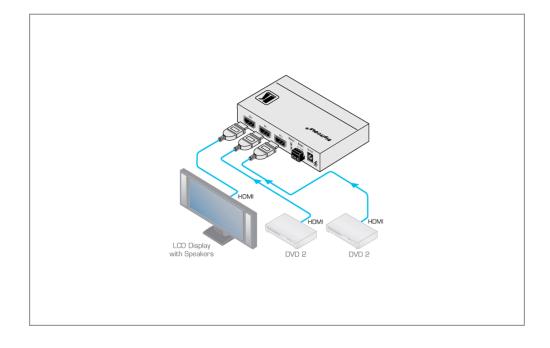

## 2x1 Automatic HDMI Standby Switcher

The VS-211H is a high-performance automatic standby switcher for HDMI video signals. The unit automatically switches to the secondary input whenever the primary video signal is interrupted. If the primary signal reappears, the unit automatically switches back to the primary input.

#### FEATURES

- Max. Data Rate 6.75Gbps (2.25Gbps per graphic channel).
- HDTV Compatible.
- HDCP and HDMI Compliant.
- <sup>3</sup>D Pass-Though.
- <sup>■</sup> HDMI Support Deep Color, x.v.Color<sup>™</sup>, Lip Sync, up to 7.1 Uncompressed Audio Channels, CEC.
- Active Switching Automatically switches to the secondary input when the primary is lost, and back to the primary when it is detected.
- Primary Input Selector Switch.
- Contact Closure For remote manual switching override.
- Compact DigiTOOLS® 3 units can be rack mounted side-by-side in a 1U rack space with the optional RK-3T rack adapter.