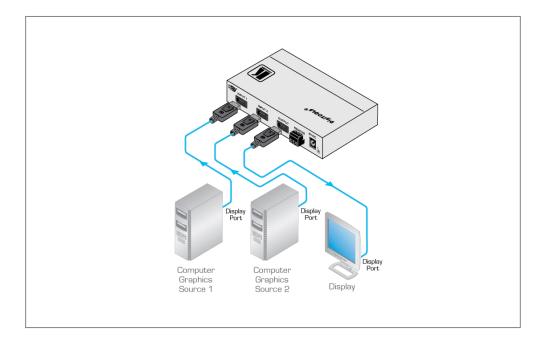

### 2x1 DisplayPort Switcher with IR

The VS-21DP-IR is a high-performance switcher for DisplayPort signals. The unit switches either of two inputs to a single output.

#### TECHNICAL SPECIFICATIONS

| INPUTS:                                                               | 2 DisplayPort connectors.                                                    |
|-----------------------------------------------------------------------|------------------------------------------------------------------------------|
| OUTPUT:                                                               | 1 DisplayPort connector.                                                     |
| BANDWIDTH:                                                            | Up to 2.7Gbps bandwidth per graphic channel.                                 |
| COMPLIANCE WITH HDMI STANDARD: Supports DisplayPort 1.1 and HDCP 1.3. |                                                                              |
| CONTROLS:                                                             | Input SELECT button, IR remote control, contact closure remote control pins. |
| INDICATOR LEDs:                                                       | IN 1, IN 2, OUT, and ON LEDs.                                                |
| POWER CONSUMPTION:                                                    | 5V DC, 70mA.                                                                 |
| DIMENSIONS:                                                           | 12cm x 7.15cm x 2.44cm (4.72" x 2.44" x 0.96") W, D, H.                      |
| WEIGHT:                                                               | 0.3kg (0.66lbs) approx.                                                      |
| INCLUDED ACCESSORIES:                                                 | Power supply, bracket installation kit, IR transmitter.                      |
| OPTIONS:                                                              | RK-3T 19" rack adapter.                                                      |
|                                                                       |                                                                              |