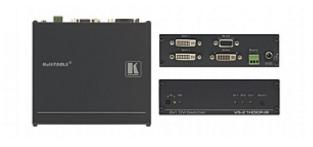

## VS-21HDCP-IR

2x1 DVI (HDCP) Video Switcher with IR

The VS-21HDCP-IR is a high-quality switcher for DVI signals. It equalizes the signal and switches either of two inputs to a single output.

## FEATURES

- Max. Data Rate 6.75Gbps (2.25Gbps per graphic channel).
- HDCP Compliant.
- HDTV Compatible.
- HDMI Support HDMI Compressed Audio Channels.
- EDID PassThru Passes EDID signals between the source and display.
- Signal Equalization.
- Flexible Control Options Front panel, RS-232 (K-Router™ Windows®-based software is included), contact closure & IR remote (included).
- Compact MultiTOOLS® 3 units can be rack mounted side-by-side in a 1U rack space with the optional RK-13 universal rack adapter.

## TECHNICAL SPECIFICATIONS

| INPUTS:                                                         | 2 DVI , 1.2Vpp on a DVI Molex 24-pin female connector; DDC signal 5Vpp (TTL). |
|-----------------------------------------------------------------|-------------------------------------------------------------------------------|
| OUTPUT:                                                         | 1 DVI, 1.2Vpp on DVI Molex 24-pin female connectors; DDC signal 5Vpp (TTL).   |
| BANDWIDTH:                                                      | 6.75Gbps (2.25Gbps per graphic channel).                                      |
| POWER CONSUMPTION:                                              | 5V DC, 210mA.                                                                 |
| DIMENSIONS:                                                     | 14.3cm x 12.2cm x 4.36cm (5.63" x 4.8" x 1.72") W, D, H.                      |
| WEIGHT:                                                         | 0.3kg (0.66lbs) approx.                                                       |
| INCLUDED ACCESSORIES: Power supply, infrared remote controller. |                                                                               |
| OPTIONS:                                                        | RK-13 19" rack adapter.                                                       |