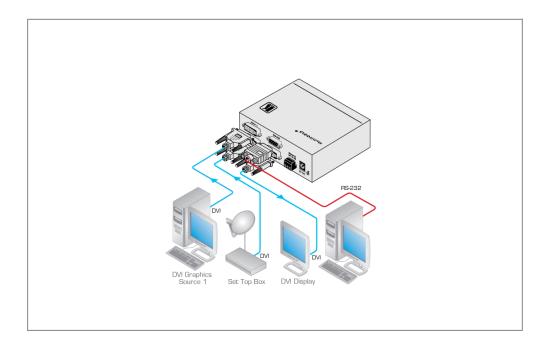

## VS-21HDCP-IR

2x1 DVI (HDCP) Video Switcher with IR

The VS-21HDCP-IR is a high-quality switcher for DVI signals. It equalizes the signal and switches either of two inputs to a single output.