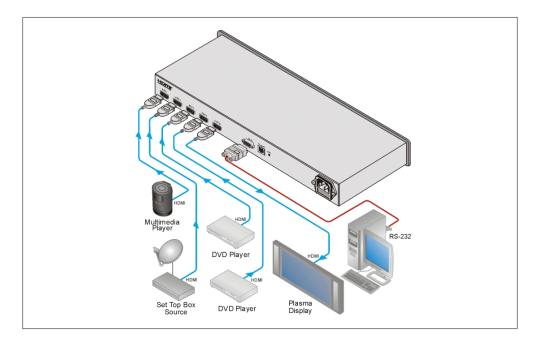

VS-41H 4x1 HDMI Switcher

The VS-41H is a high-performance switcher for HDMI signals. It reclocks and equalizes the signal and switches one of the four inputs to a single HDMI output.

## TECHNICAL SPECIFICATIONS

| INPUT:                                                 | 4 HDMI connectors.                                                          |
|--------------------------------------------------------|-----------------------------------------------------------------------------|
| OUTPUT:                                                | 1 HDMI connector.                                                           |
| BANDWIDTH:                                             | Supports up to 2.25Gbps bandwidth per graphic channel.                      |
| COMPLIANCE WITH HDMI STANDARD: Supports HDMI and HDCP. |                                                                             |
| RESOLUTION:                                            | Up to UXGA; 1080p, deep color.                                              |
| POWER CONSUMPTION:                                     | 100-240V AC, 50/60Hz, 10VA.                                                 |
| CONTROLS:                                              | Front panel buttons, infrared remote control transmitter, RS-232, Ethernet. |
| DIMENSIONS:                                            | 19" x 7" x 1U W, D, H, rack mountable.                                      |
| WEIGHT:                                                | 2.5kg (5.5lbs) approx.                                                      |
| INCLUDED ACCESSORIES:                                  | Power cord.                                                                 |
| OPTIONS:                                               | Kramer HDMI cables.                                                         |
|                                                        |                                                                             |