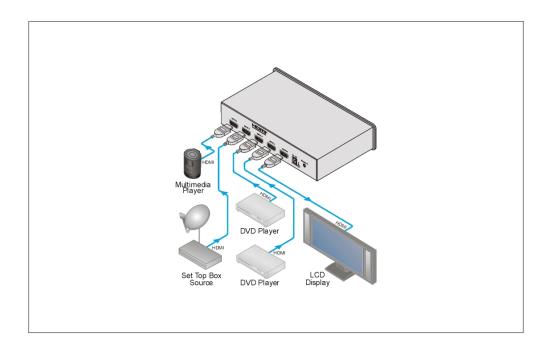

## VS-41HC

4x1 HDMI Switcher

The VS-41HC is a high-performance switcher for HDMI signals. It switches any one of the four inputs to a single output.