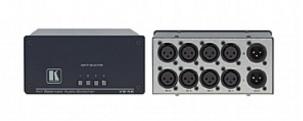

## VS-4X

4x1 Balanced Stereo Audio Mechanical Switcher

The VS-4X is a high-performance switcher for balanced stereo audio signals on XLR connectors. It switches any one of four stereo signals to a single stereo output.

## **TECHNICAL SPECIFICATIONS**

INPUTS: 4 balanced stereo audio, +4dBu typical, on XLR connectors.

OUTPUT: 1 balanced stereo audio, +4dBu typical, on an XLR connector.

SWITCHING SYSTEM: Mechanical, break-before-make.