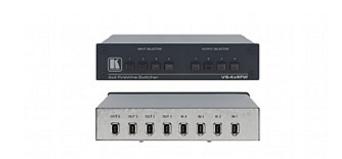

## VS-4x4FW

4x4-Port FireWire® Mechanical Switcher

The VS-4x4FW is a high-performance bidirectional switcher for 6-pin FireWire® (IEEE 1394) signals. It connects any one of four inputs to any one of four outputs.

## **FEATURES**

- Mechanical (Passive) Switching No power required.
- Transfer Rates 100, 200, and 400Mbps.
- Desktop Size Compact size. 2 units can be rack mounted side-by-side in a 1U rack space with the optional RK-81 adapter.

## **TECHNICAL SPECIFICATIONS**

INPUTS: 4 FireWire®, 6-pin connectors.

OUTPUTS: 4 FireWire®, 6-pin connectors.

SWITCHING SYSTEM: Mechanical, break-before-make.

COMPATIBILITY: Up to 400Mbps.

DIMENSIONS: 18.8cm x 10.2cm x 4.4cm (7.4" x 4" x 1.7") W, D, H.