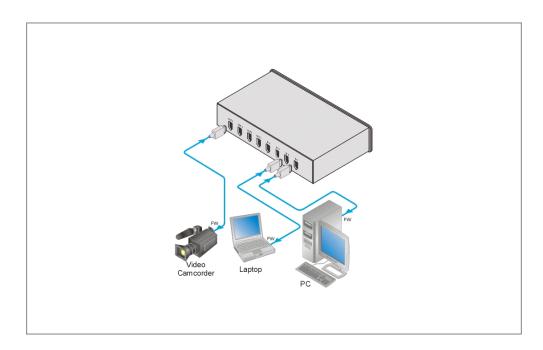

## VS-4x4FW

4x4-Port FireWire® Mechanical Switcher

The VS-4x4FW is a high-performance bidirectional switcher for 6-pin FireWire® (IEEE 1394) signals. It connects any one of four inputs to any one of four outputs.