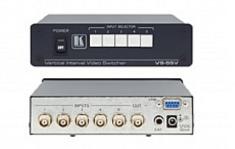

## VS-55V

5x1 Composite Video Switcher

The VS-55V is a high-performance switcher for composite video signals. Switching during the vertical interval ensures glitch-free switching with genlocked sources.

## FEATURES

- Bandwidth 150MHz (-3dB).
- Vertical Interval Switching.
- Control Front panel and contact closure (via link connector).
- Desktop Size Compact size. 2 units can be rack mounted side-by-side in a 1U rack space with the optional RK-1 adapter.