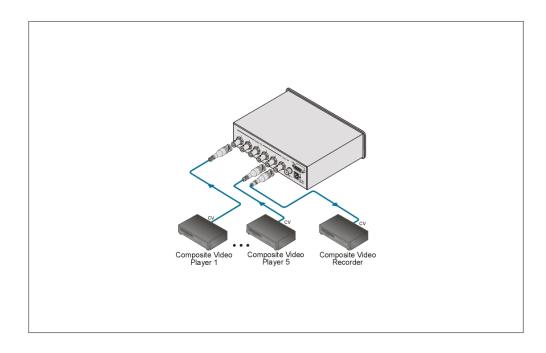

## VS-55V

5x1 Composite Video Switcher

The VS-55V is a high-performance switcher for composite video signals. Switching during the vertical interval ensures glitch-free switching with genlocked sources.

## TECHNICAL SPECIFICATIONS

| INPOTS:S composite of 1 component video, 1Vpp/75Ω of BNC connectors.OUTPUTS:1 composite video or single component channel, 1Vpp/75Ω on a BNC connector; EXT<br>connector (RCA) for switcher extension.MAX. VIDEO OUTPUT:1.6Vpp/75Ω.VIDEO BANDWIDTH (-<br>150MHz.150MHz.3dB):0.88%.DIFF. GAIN:0.88%.DIFF. PHASE:0.35Deg.K-FACTOR:<0.05%.VIDEO S/N RATIO:Better than 73dB.SWITCHING:During vertical interval of source 1.NON-LINEARITY:0.3%.CROSSTALK:<-45dB @5MHz.CONTROL:5 front panel buttons, contact closure via the LINK connector (9-pin D-sub).POWER CONSUMPTION:12V DC, 100mA.DIMENSIONS:16.5cm x 12cm x 4.5cm (6.5" x 4.7" x 1.8") W, D, H.WEIGHT:0.66kg (1.46lbs) approx.INCLUDEDPower supply.ACCESSORIES:CR-1 19" rack adapter. |                    | E composite es 1 composent video 1)/ms/750 en DNC composters                 |
|-------------------------------------------------------------------------------------------------------------------------------------------------------------------------------------------------------------------------------------------------------------------------------------------------------------------------------------------------------------------------------------------------------------------------------------------------------------------------------------------------------------------------------------------------------------------------------------------------------------------------------------------------------------------------------------------------------------------------------------------|--------------------|------------------------------------------------------------------------------|
| MAX. VIDEO OUTPUT:1.6Vpp/75Ω.MAX. VIDEO BANDWIDTH (-<br>3dB):150MHz.3dB):0.88%.DIFF. GAIN:0.88%.DIFF. PHASE:0.35Deg.K-FACTOR:<0.05%.                                                                                                                                                                                                                                                                                                                                                                                                                                                                                                                                                                                                      | INPUTS:            | 5 composite or 1 component video, $1Vpp/75\Omega$ on BNC connectors.         |
| VIDEO BANDWIDTH (-<br>3dB):150MHz.JIFF. GAIN:0.88%.DIFF. PHASE:0.35Deg.K-FACTOR:<0.05%.                                                                                                                                                                                                                                                                                                                                                                                                                                                                                                                                                                                                                                                   | OUTPUTS:           |                                                                              |
| 3dB):DIFF. GAIN:0.88%.DIFF. PHASE:0.35Deg.K-FACTOR:<0.05%.                                                                                                                                                                                                                                                                                                                                                                                                                                                                                                                                                                                                                                                                                | MAX. VIDEO OUTPUT: | 1.6Vpp/75Ω.                                                                  |
| DIFF. PHASE:0.35Deg.K-FACTOR:<0.05%.                                                                                                                                                                                                                                                                                                                                                                                                                                                                                                                                                                                                                                                                                                      | (                  | 150MHz.                                                                      |
| K-FACTOR:<0.05%.VIDEO S/N RATIO:Better than 73dB.SWITCHING:During vertical interval of source 1.NON-LINEARITY:0.3%.CROSSTALK:<-45dB @5MHz.                                                                                                                                                                                                                                                                                                                                                                                                                                                                                                                                                                                                | DIFF. GAIN:        | 0.88%.                                                                       |
| VIDEO S/N RATIO:Better than 73dB.SWITCHING:During vertical interval of source 1.NON-LINEARITY:0.3%.CROSSTALK:<-45dB @5MHz.                                                                                                                                                                                                                                                                                                                                                                                                                                                                                                                                                                                                                | DIFF. PHASE:       | 0.35Deg.                                                                     |
| SWITCHING:During vertical interval of source 1.NON-LINEARITY:0.3%.CROSSTALK:<-45dB @5MHz.                                                                                                                                                                                                                                                                                                                                                                                                                                                                                                                                                                                                                                                 | K-FACTOR:          | <0.05%.                                                                      |
| NON-LINEARITY:0.3%.CROSSTALK:<-45dB @5MHz.                                                                                                                                                                                                                                                                                                                                                                                                                                                                                                                                                                                                                                                                                                | VIDEO S/N RATIO:   | Better than 73dB.                                                            |
| CROSSTALK:<-45dB @5MHz.                                                                                                                                                                                                                                                                                                                                                                                                                                                                                                                                                                                                                                                                                                                   | SWITCHING:         | During vertical interval of source 1.                                        |
| CONTROL:5 front panel buttons, contact closure via the LINK connector (9-pin D-sub).POWER CONSUMPTION:12V DC, 100mA.DIMENSIONS:16.5cm x 12cm x 4.5cm (6.5" x 4.7" x 1.8") W, D, H.WEIGHT:0.66kg (1.46lbs) approx.INCLUDEDPower supply.ACCESSORIES:                                                                                                                                                                                                                                                                                                                                                                                                                                                                                        | NON-LINEARITY:     | 0.3%.                                                                        |
| POWER CONSUMPTION: 12V DC, 100mA.DIMENSIONS:16.5cm x 12cm x 4.5cm (6.5" x 4.7" x 1.8") W, D, H.WEIGHT:0.66kg (1.46lbs) approx.INCLUDEDPower supply.ACCESSORIES:                                                                                                                                                                                                                                                                                                                                                                                                                                                                                                                                                                           | CROSSTALK:         | <-45dB @5MHz.                                                                |
| DIMENSIONS:16.5cm x 12cm x 4.5cm (6.5" x 4.7" x 1.8") W, D, H.WEIGHT:0.66kg (1.46lbs) approx.INCLUDED<br>ACCESSORIES:Power supply.                                                                                                                                                                                                                                                                                                                                                                                                                                                                                                                                                                                                        | CONTROL:           | 5 front panel buttons, contact closure via the LINK connector (9-pin D-sub). |
| WEIGHT:0.66kg (1.46lbs) approx.INCLUDEDPower supply.ACCESSORIES:                                                                                                                                                                                                                                                                                                                                                                                                                                                                                                                                                                                                                                                                          | POWER CONSUMPTION: | 12V DC, 100mA.                                                               |
| INCLUDED Power supply.<br>ACCESSORIES:                                                                                                                                                                                                                                                                                                                                                                                                                                                                                                                                                                                                                                                                                                    | DIMENSIONS:        | 16.5cm x 12cm x 4.5cm (6.5" x 4.7" x 1.8") W, D, H.                          |
| ACCESSORIES:                                                                                                                                                                                                                                                                                                                                                                                                                                                                                                                                                                                                                                                                                                                              | WEIGHT:            | 0.66kg (1.46lbs) approx.                                                     |
| OPTIONS: RK-1 19" rack adapter.                                                                                                                                                                                                                                                                                                                                                                                                                                                                                                                                                                                                                                                                                                           |                    | Power supply.                                                                |
|                                                                                                                                                                                                                                                                                                                                                                                                                                                                                                                                                                                                                                                                                                                                           | OPTIONS:           | RK-1 19" rack adapter.                                                       |