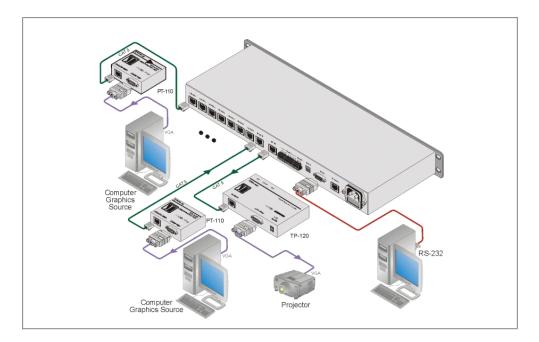

## VS-81ETH

8x1 Twisted Pair Switcher

The VS-81ETH is a bidirectional switcher for analog or digital signals on twisted pair cable. It switches any one of eight inputs to a single output.

## FEATURES

- Bandwidth 3Gbps.
- System Range (CAT 5) Up to 100m (330ft).
- Twisted Pair Connectors RJ-45 connectors.
- Cable (Twisted Pair) UTP (unshielded twisted pair) or STP (shielded twisted pair) such as CAT 5.
- Control Front panel, RS-232 (K-Router™ Windows®-based Kramer software is included), RS-485, Ethernet, contact closure & IR Remote (included).
- Standard 19" Rack Mount Size 1U.

## TECHNICAL SPECIFICATIONS

| INPUTS:                  | 8 RJ-45 CAT 5 ports.                                                                                   |
|--------------------------|--------------------------------------------------------------------------------------------------------|
| OUTPUT:                  | 1 RJ-45 CAT 5 port.                                                                                    |
| BANDWIDTH (-3dB):        | 3Gbps.                                                                                                 |
| CONTROL:                 | 9 illuminated front panel buttons, RS-232, RS-485, contact closure, Ethernet, IR.                      |
| POWER CONSUMPTION        | : 90-240V AC, 8VA.                                                                                     |
| DIMENSIONS:              | 19" x 7" x 1U W, D, H, rack mountable.                                                                 |
| WEIGHT:                  | 2.5kg (5.5lbs) approx.                                                                                 |
| INCLUDED<br>ACCESSORIES: | Power cord, Windows®-based Kramer control software, IR remote control transmitter, null-modem adapter. |