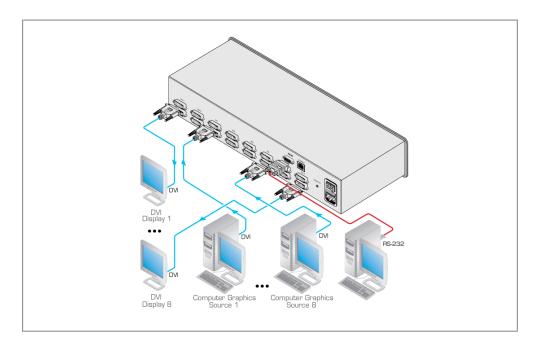

### 8x8 DVI Matrix Switcher

The VS-88DVI is a high-performance matrix switcher for DVI signals. The unit reclocks and equalizes the signal and can route any or all inputs to any or all outputs simultaneously.

## TECHNICAL SPECIFICATIONS

| INPUTS:                                      | 8 DVI, 1.2Vpp on DVI Molex 24-pin female connectors; DDC signal 5Vpp (TTL). |
|----------------------------------------------|-----------------------------------------------------------------------------|
| OUTPUTS:                                     | 8 DVI, 1.2Vpp on DVI Molex 24-pin female connectors; DDC signal 5Vpp (TTL). |
| MAX. DATA RATE:                              | 6.75Gbps (2.25Gbps per graphic channel).                                    |
| COMPLIANCE WITH STANDARDS: Supports DVI 1.1. |                                                                             |
| MAX RESOLUTION:                              | Up to UXGA; 1080p, 1920x1200.                                               |
| POWER CONSUMPTION:                           | 100-240V AC; 50/60Hz, 43VA.                                                 |
| CONTROLS:                                    | Front panel buttons, infrared remote control transmitter, RS-232, Ethernet. |
| DIMENSIONS:                                  | 19" x 7" x 2U W, D, H.                                                      |
| WEIGHT:                                      | 2.5kg (5.5lbs) approx.                                                      |
| INCLUDED ACCESSORIES:                        | Power cord, infrared remote controller, null-modem adapter, rack "ears".    |