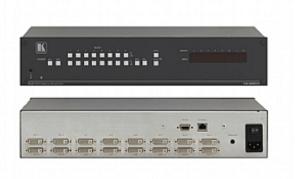

## VS-88DVI

### 8x8 DVI Matrix Switcher

The VS-88DVI is a high-performance matrix switcher for DVI signals. The unit reclocks and equalizes the signal and can route any or all inputs to any or all outputs simultaneously.

#### FEATURES

- Max. Data Rate 6.75Gbps (2.25Gbps per graphic channel).
- HDTV Compatible.
- Kramer Equalization & re-Klocking<sup>™</sup> Technology Rebuilds the digital signal integrity to travel longer distances.
- I-EDIDPro<sup>™</sup> Kramer Intelligent EDID Processing<sup>™</sup> Intelligent EDID handling & processing algorithm ensures Plug and Play operation for DVI systems.
- Flexible Control Options Front panel, IR remote, RS-232 (K-Router™ Windows®-based software is included), Ethernet (Windows®-based Ethernet Configuration Manager & Virtual Serial Port Manager is included).
- Output Disconnect Each output.
- Front Panel Lockout.
- Memory Locations Stores multiple switches as presets to be recalled and executed when needed.
- Worldwide Power Supply 100-240V AC.
- Standard 19" Rack Mount Size 2U. Rack "ears" included.