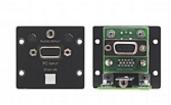

## WSI-1VGA

Wall Plate Insert - 15-pin HD Step-In Module

The WSI-1VGA is a step-in remote control panel for VGA and unbalanced stereo audio signals. The dual-insert module fits into any TBUS or wall plate and is used for remotely taking control of a compatible switcher, such as the VP-81KSi.

### **FEATURES**

- HDTV Compatible.
- Remote Step-in Switching Illuminated button remotely switches the VP-81KSi.
- Size Double insert.

## **TECHNICAL SPECIFICATIONS**

INPUT/OUTPUT: 1 VGA on a 15-pin HD connector, 1 unbalanced stereo audio on a 3.5mm mini jack.

CONTROL: Front panel push button.

DIMENSIONS: 8.9cm x 3.1cm x 2.4cm (3.5" x 1.2" x 0.94") W, D, H.