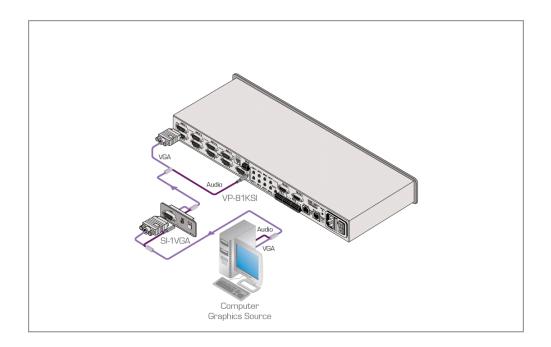

#### **CONFIGURATIONS**

## WSI-1VGA

Wall Plate Insert - 15-pin HD Step-In Module

The WSI-1VGA is a step-in remote control panel for VGA and unbalanced stereo audio signals. The dual-insert module fits into any TBUS or wall plate and is used for remotely taking control of a compatible switcher, such as the VP-81KSi.