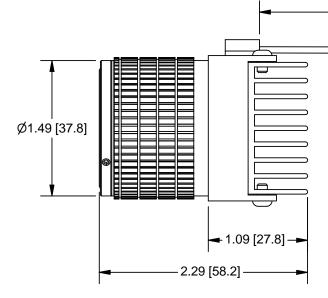

## ABSOLUTE MAXIMUM RATINGS

DC FORWARD CURRENT (mA)1000PEAK PULSED FOWARD CURRENT (mA)1000AVERAGE FOWARD CURRENT (mA)1000REVERSE VOLTAGE (V)NALED JUNCTION TEMPERATURE (C)150

| UNLESS OTHERWISE SPECIFIED<br>DIMENSIONS ARE IN INCHES [MM]<br>AND INCLUDE CHEMICALLY<br>APPLIED OR PLATED FINISHES |          | THE INFORM | ARY AND COM<br>MATION CONTA<br>S THE SOLE PE |
|---------------------------------------------------------------------------------------------------------------------|----------|------------|----------------------------------------------|
| SCALE:                                                                                                              | 1:1      |            | OLE WITHOUT<br>OF NAVITAR IS                 |
| WEIGHT:                                                                                                             | N/A      | 0.0        | inch                                         |
| DR BY:                                                                                                              | BJC      |            |                                              |
| CH BY:                                                                                                              | C Boggio | 0.0        | mm                                           |
| PROJECT #:                                                                                                          | E2846    | DO NOT     | SCALE D                                      |
| DATE DR:                                                                                                            | 9/6/2011 |            | $\oplus \in$                                 |