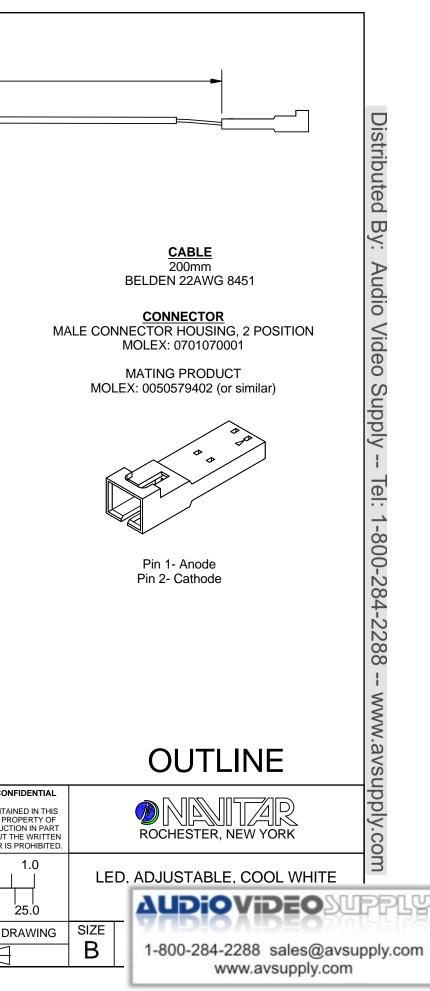

|
| DR BY:                                                                                                              | BJC      |            |                                              |
| CH BY:                                                                                                              | C Boggio | 0.0        | mm                                           |
| PROJECT #:                                                                                                          | E2846    | DO NOT     | SCALE D                                      |
| DATE DR:                                                                                                            | 9/6/2011 |            | $\oplus \in$                                 |

- 7.87 [200]