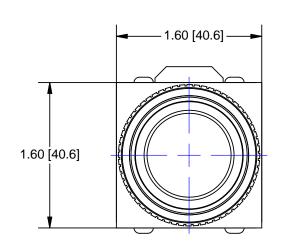

## ABSOLUTE MAXIMUM RATINGS

DC FORWARD CURRENT (mA)1000PEAK PULSED FOWARD CURRENT (mA)1000AVERAGE FOWARD CURRENT (mA)1000REVERSE VOLTAGE (V)NALED JUNCTION TEMPERATURE (C)150

| UNLESS OTHERWISE SPECIFIED<br>DIMENSIONS ARE IN INCHES [MM]<br>AND INCLUDE CHEMICALLY<br>APPLIED OR PLATED FINISHES |          | THE INFORM | ARY AND COM<br>MATION CONTA<br>S THE SOLE PE |
|---------------------------------------------------------------------------------------------------------------------|----------|------------|----------------------------------------------|
| SCALE:                                                                                                              | 1:1      |            | OLE WITHOUT<br>OF NAVITAR IS                 |
| WEIGHT:                                                                                                             | N/A      | 0.0        | inch                                         |
| DR BY:                                                                                                              | BJC      |            |                                              |
| CH BY:                                                                                                              | C Boggio | 0.0        | mm                                           |
| PROJECT #:                                                                                                          | E2846    | DO NOT     | SCALE D                                      |
| DATE DR:                                                                                                            | 9/6/2011 |            | $\oplus \in$                                 |