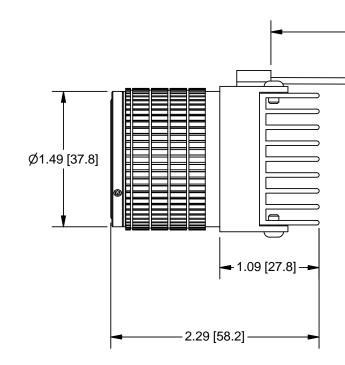

## **OUTLINE**

-7.87 [200]

ROCHESTER, NEW YORK

LED, ADJUSTABLE, ROYAL BLUE

1-800-284-2288 sales@avsupply.com www.avsupply.com