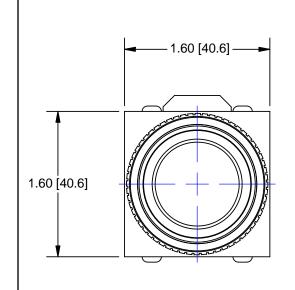

## **OUTLINE**

-7.87 [200]

ROCHESTER, NEW YORK

LED, ADJUSTABLE, ROYAL BLUE

1-800-284-2288 sales@avsupply.com www.avsupply.com