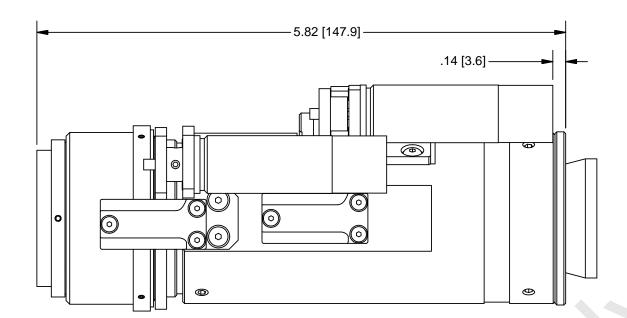

## OUTLINE

ROCHESTER, NEW YORK

MTR (ENC) 124 & 12mm FF W/I & (HE)

1-800-284-2288 sales@avsupply.com www.avsupply.com

Distributed By: Audio Video Supply -- Tel: 1-800-284-2288 -- www.avsupply.com

For design help, accessories or pricing, please contact: sales@avsupply or call: 1-858-565-1101