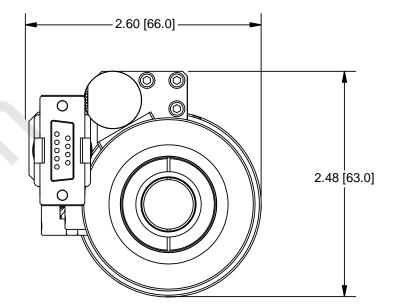

## OUTLINE

ROCHESTER, NEW YORK

MTR (ENC) 124 & 12mm FF W/I & (HE)

1-800-284-2288 sales@avsupply.com www.avsupply.com

Distributed By: Audio Video Supply -- Tel: 1-800-284-2288 -- www.avsupply.com

For design help, accessories or pricing, please contact: sales@avsupply or call: 1-858-565-1101