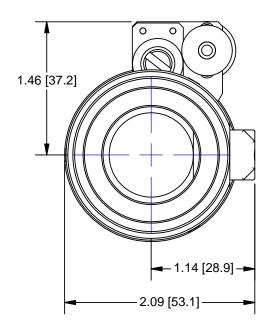

## DC ENCODED PINOUT

| PIN 1 = MOTOR CH A |
|--------------------|
| PIN 2 = FAR LIMIT  |
| PIN 3 = N/C        |
| PIN 4 = +5Vdc      |
| PIN 5 = MOTOR +    |
| PIN 6 = MOTOR CH B |
| PIN 7 = NEAR LIMIT |
| PIN 8 = COMMON     |
| PIN 9 = MOTOR -    |



9 PIN MALE D-SUB

| UNLESS OTHERWISE SPECIFIED<br>DIMENSIONS ARE IN INCHES [MM]<br>AND INCLUDE CHEMICALLY<br>APPLIED OR PLATED FINISHES |          |     | PROPRIETARY AND CON<br>THE INFORMATION CONTA<br>DRAWING IS THE SOLE PR<br>NAVITAR, ANY REPRODUCT |   |             |        |  |
|---------------------------------------------------------------------------------------------------------------------|----------|-----|--------------------------------------------------------------------------------------------------|---|-------------|----