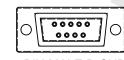

## DC ENCODED PINOUT

| PIN 1 = MOTOR CH A |
|--------------------|
| PIN 2 = FAR LIMIT  |
| PIN 3 = N/C        |
| PIN 4 = +5Vdc      |
| PIN 5 = MOTOR +    |
| PIN 6 = MOTOR CH B |
| PIN 7 = NEAR LIMIT |
| PIN 8 = COMMON     |
| PIN 9 = MOTOR -    |

9 PIN MALE D-SUB

| UNLESS OTHERWISE SPECIFIED<br>DIMENSIONS ARE IN INCHES [MM]<br>AND INCLUDE CHEMICALLY<br>APPLIED OR PLATED FINISHES |          |     | PROPRIETARY AND CON<br>THE INFORMATION CONTA<br>DRAWING IS THE SOLE PR<br>NAVITAR, ANY REPRODUCT |   |             |        |  |
|---------------------------------------------------------------------------------------------------------------------|----------|-----|--------------------------------------------------------------------------------------------------|---|-------------|--------|--|
| SCALE:                                                                                                              |          | 1:1 | OR AS A WHOLE WITHOUT<br>PERMISSION OF NAVITAR IS                                                |   |             |        |  |
| WEIGHT:                                                                                                             | 1.54 lbm | ass | 0.0                                                                                              | ) | inc         | h      |  |
| DR BY:                                                                                                              | R. PODLE | INA |                                                                                                  |   |             |        |  |
| CH BY: F                                                                                                            | . BONAFE | DE  | 0.0                                                                                              | ) | mn          | n      |  |
| PROJECT #:                                                                                                          |          |     | DO NOT SCALE DI                                                                                  |   |             |        |  |
| DATE DR:                                                                                                            | 9/16/2   | 003 |                                                                                                  |   | $\bigoplus$ | $\Box$ |  |