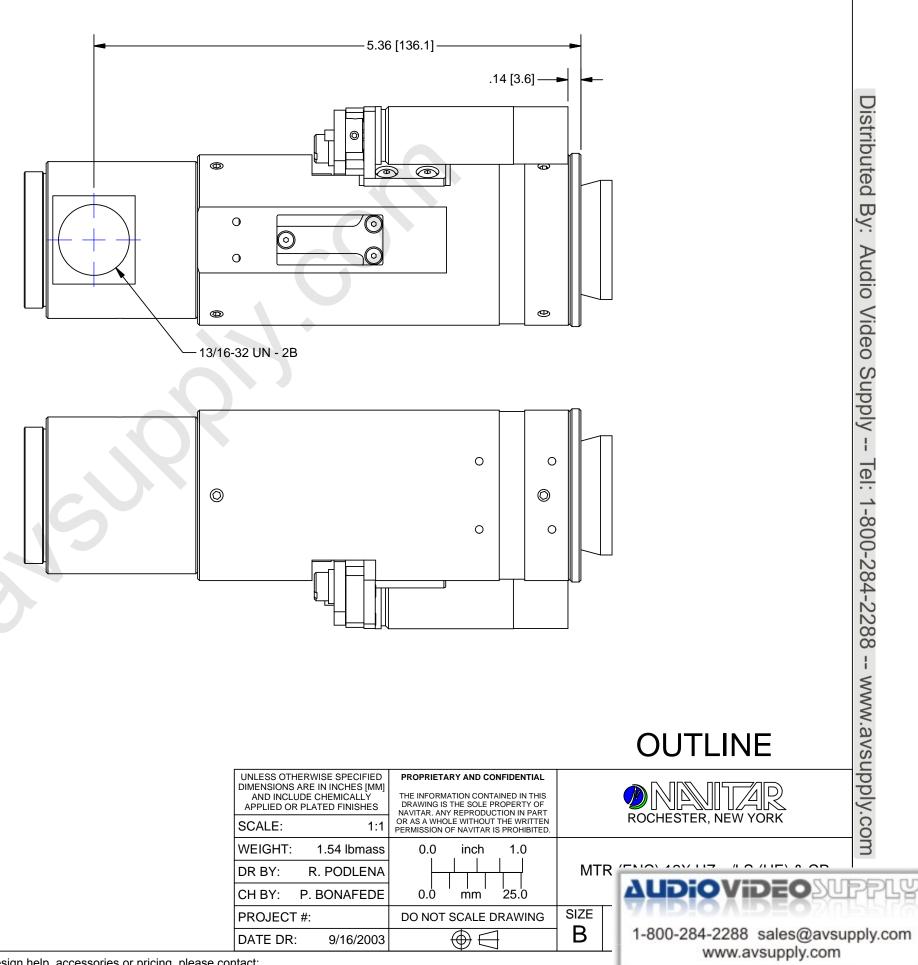

## DC ENCODED PINOUT

| PIN 1 = MOTOR CH A |
|--------------------|
| PIN 2 = FAR LIMIT  |
| PIN 3 = N/C        |
| PIN 4 = +5Vdc      |
| PIN 5 = MOTOR +    |
| PIN 6 = MOTOR CH B |
| PIN 7 = NEAR LIMIT |
| PIN 8 = COMMON     |
| PIN 9 = MOTOR -    |



9 PIN MALE D-SUB

| UNLESS OTHERWISE SPECIFIED<br>DIMENSIONS ARE IN INCHES [MM]<br>AND INCLUDE CHEMICALLY<br>APPLIED OR PLATED FINISHES |          |     | PROPRIETARY AND CON<br>THE INFORMATION CONTA<br>DRAWING IS THE SOLE PR<br>NAVITAR, ANY REPRODUCT |   |             |        |  |
|---------------------------------------------------------------------------------------------------------------------|----------|-----|--------------------------------------------------------------------------------------------------|---|-------------|------