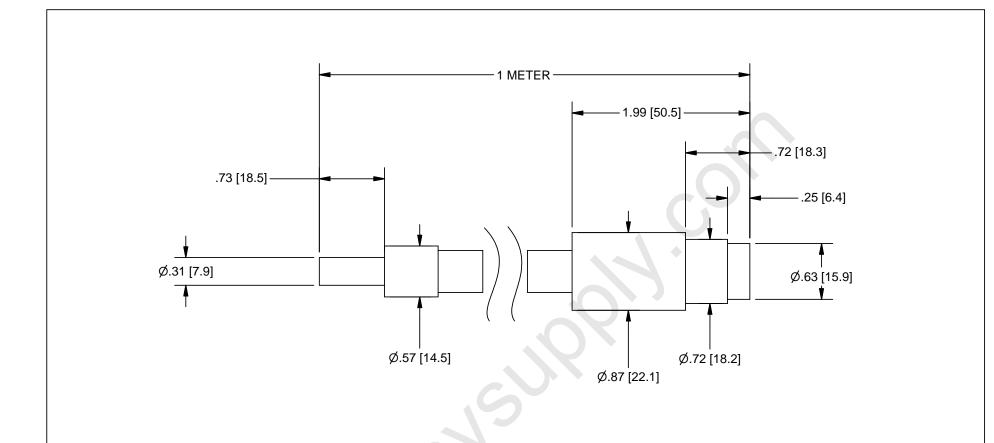

## **OUTLINE**

| UNLESS OTHERWISE SPECIFIED DIMENSIONS ARE IN INCHES [MM] AND INCLUDE CHEMICALLY APPLIED OR PLATED FINISHES  SCALE: 1:1 |             | PROPRIETARY AND CONFIDENTIAL  THE INFORMATION CONTAINED IN THIS DRAWING IS THE SOLE PROPERTY OF NAVITAR. ANY REPRODUCTION IN PART OR AS A WHOLE WITHOUT THE WRITTEN PERMISSION OF NAVITAR IS PROHIBITED. | ROCHESTER, NEW YORK |                         |
|------------------------------------------------------------------------------------------------------------------------|-------------|----------------------------------------------------------------------------------------------------------------------------------------------------------------------------------------------------------|---------------------|-------------------------|
| WEIGHT: 0.80 lbm<br>DR BY:                                                                                             | nass<br>DJM | 1 1 1 1                                                                                                                                                                                                  |                     | FIBEROPTIC LIGHT BUNDLE |
| CH BY:                                                                                                                 | РΒ          | 0.0 mm 25.0                                                                                                                                                                                              |                     |                         |
| PROJECT #:                                                                                                             |             | DO NOT SCALE DRAWING                                                                                                                                                                                     | SIZE                | 1 AUDIOVIDEO            |
| DATE DR: 10/29/2                                                                                                       | 2003        | $\oplus$                                                                                                                                                                                                 |                     |                         |