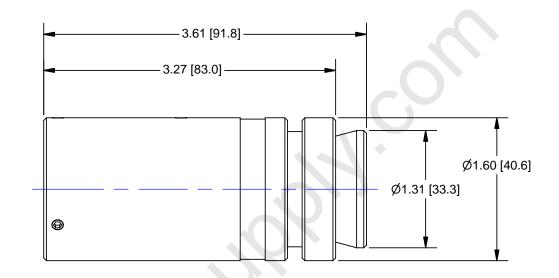

## **OUTLINE**

| UNLESS OTHERWISE SPECIFIED<br>DIMENSIONS ARE IN INCHES [MM]<br>AND INCLUDE CHEMICALLY<br>APPLIED OR PLATED FINISHES | PROPRIETARY AND CONFIDENTIAL  THE INFORMATION CONTAINED IN THIS DRAWING IS THE SOLE PROPERTY OF NAVITAR. ANY REPRODUCTION IN PART OR AS A WHOLE WITHOUT THE WRITTEN | ROCHESTER, NEW YORK                                    |
|---------------------------------------------------------------------------------------------------------------------|---------------------------------------------------------------------------------------------------------------------------------------------------------------------|--------------------------------------------------------|
| SCALE: 1:1                                                                                                          | PERMISSION OF NAVITAR IS PROHIBITED.                                                                                                                                |                                                        |
| WEIGHT: N/A                                                                                                         | 0.0 inch 1.0                                                                                                                                                        | AV AD ILIOTADI E EOD NON INIVEDTINO                    |
| DR BY: R. PODLENA                                                                                                   |                                                                                                                                                                     | 1X ADJUSTABLE FOR NON-INVERTING<br>RIGHT-ANGLE w/PRISM |
| CH BY:                                                                                                              | 0.0 mm 25.0                                                                                                                                                         | MOIN /MOLE W/I MOIN                                    |
| PROJECT #:                                                                                                          | DO NOT SCALE DRAWING                                                                                                                                                | SIZE 1 20400 PEV                                       |
| DATE DR: 6/17/2003                                                                                                  | $\oplus$                                                                                                                                                            | A SH AUDIOVIDEO                                        |