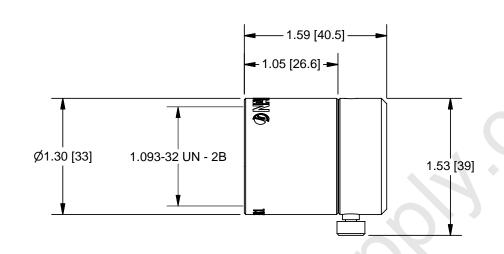

## **OUTLINE**

| UNLESS OTHERWISE SPECIFIED<br>DIMENSIONS ARE IN INCHES [MM]<br>AND INCLUDE CHEMICALLY<br>APPLIED OR PLATED FINISHES |            | PROPRIETARY AND CONFIDENTIAL  THE INFORMATION CONTAINED IN THIS DRAWING IS THE SOLE PROPERTY OF NAVITAR. ANY REPRODUCTION IN PART |                     |                   |
|---------------------------------------------------------------------------------------------------------------------|------------|-----------------------------------------------------------------------------------------------------------------------------------|---------------------|-------------------|
| SCALE:                                                                                                              | 2:1        | OR AS A WHOLE WITHOUT THE WRITTEN P