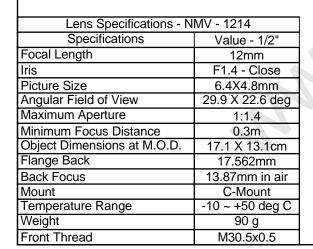

## OUTLINE

|  | UNLESS OTHERWISE SPECIFIED<br>DIMENSIONS ARE IN INCHES<br>AND INCLUDE CHEMICALLY<br>APPLIED OR PLATED FINISHES |           | THE INFOR                     | ARY AND CONFIDENTIAL  MATION CONTAINED IN THIS DRAWING IS THE SOLE PROPERTY OF MY REPRODUCTION IN PART OR AS A WHOLE WITHOUT THE WRITTEN N OF NAVITAR IS PROHIBITED. |
|--|----------------------------------------------------------------------------------------------------------------|-----------|-------------------------------|----------------------------------------------------------------------------------------------------------------------------------------------------------------------|
|  | SCALE:                                                                                                         | 1:1       |                               |                                                                                                                                                                      |
|  | WEIGHT:                                                                                                        | N/A       |                               |                                                                                                                                                                      |
|  | DR BY:                                                                                                         | CJH       | ROCHESTER, NEW YORK           |                                                                                                                                                                      |
|  | CH BY:                                                                                                         | BJC       | LENS, 12MM, F/1.4-C, 1/2", LS |                                                                                                                                                                      |
|  | PROJECT #:                                                                                                     | E2993     |                               |                                                                                                                                                                      |
|  | DATE DR:                                                                                                       | 9/20/2012 |                               |                                                                                                                                                                      |
|  | DO NOT SCALI                                                                                                   | E DRAWING | SIZE                          | NIA / A OA A REV                                                                                                                                                     |
|  | $ \bigcirc \bigcirc$                                                                                           |           | Α                             | St AUDIOVIDEO                                                                                                                                                        |