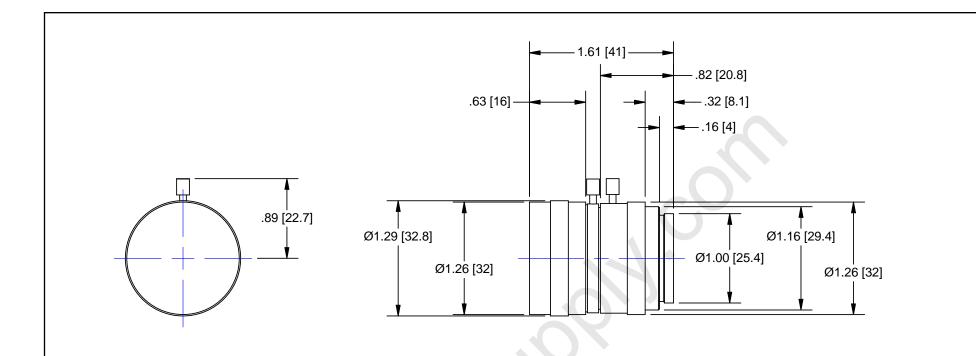

## OUTLINE

|  | UNLESS OTHERWISE SPECIFIED<br>DIMENSIONS ARE IN INCHES<br>AND INCLUDE CHEMICALLY<br>APPLIED OR PLATED FINISHES |           | THE INFOR                     | ARY AND CONFIDENTIAL  MATION CONTAINED IN THIS DRAWING IS THE SOLE PROPERTY OF MY REPRODUCTION IN PART OR AS A WHOLE WITHOUT THE WRITTEN N OF NAVITAR IS PROHIBITED. |
|--|----------------------------------------------------------------------------------------------------------------|-----------|-------------------------------|----------------------------------------------------------------------------------------------------------------------------------------------------------------------|
|  | SCALE:                                                                                                         | 1:1       |                               |                                                                                                                                                                      |
|  | WEIGHT:                                                                                                        | N/A       |                               |                                                                                                                                                                      |
|  | DR BY:                                                                                                         | CJH       | ROCHESTER, NEW YORK           |                                                                                                                                                                      |
|  | CH BY:                                                                                                         | BJC       | LENS, 12MM, F/1.4-C, 1/2", LS |                                                                                                                                                                      |
|  | PROJECT #:                                                                                                     | E2993     |                               |                                                                                                                                                                      |
|  | DATE DR:                                                                                                       | 9/20/2012 |                               |                                                                                                                                                                      |
|  | DO NOT SCALI                                                                                                   | E DRAWING | SIZE                          | NIA / A OA A REV                                                                                                                                                     |
|  | $ \bigcirc \bigcirc$                                                                                           |           | Α                             | St AUDIOVIDEO                                                                                                                                                        |