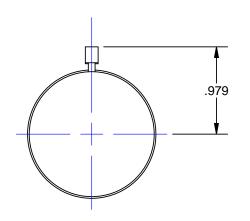

## **OUTLINE**

| Lens Specifications - NMV - 2514 |                      |  |
|----------------------------------|----------------------|--|
| Specification                    | Value - 1"           |  |
| Focal Length                     | 25mm                 |  |
| Max. Relative Aperture           | 1:1.4                |  |
| Iris                             | F1.4 - Close         |  |
| Angular Field of View            | ew 28.7 X 21.7 deg   |  |
| Image Format                     | 12.8 X 9.6mm         |  |
| Minimum Object Distance          | Object Distance 0.5m |  |
| Object Dimensions at M.O.D.      | 27.4 X 21.1cm        |  |
| Back Focus                       | 14.32mm in air       |  |
| Flange Back                      | 17.526mm             |  |
| Temperature Range                | -10 ~ +50 deg C      |  |
| Mount                            | C-mount              |  |
| Front Thread                     | M34x0.5              |  |