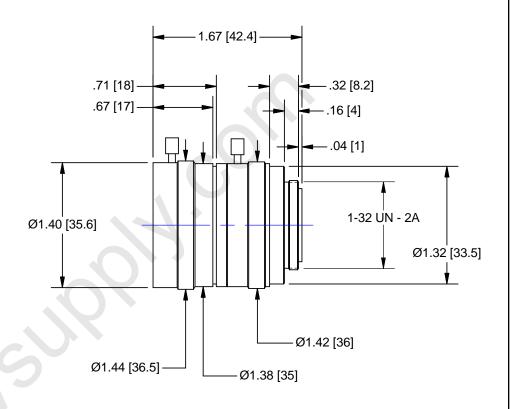

## **OUTLINE**

| Lens Specifications - NMV - 2514 |                      |  |
|----------------------------------|----------------------|--|
| Specification                    | Value - 1"           |  |
| Focal Length                     | 25mm                 |  |
| Max. Relative Aperture           | 1:1.4                |  |
| Iris                             | F1.4 - Close         |  |
| Angular Field of View            | ew 28.7 X 21.7 deg   |  |
| Image Format                     | 12.8 X 9.6mm         |  |
| Minimum Object Distance          | Object Distance 0.5m |  |
| Object Dimensions at M.O.D.      | 27.4 X 21.1cm        |  |
| Back Focus                       | 14.32mm in air       |  |
| Flange Back                      | 17.526mm             |  |
| Temperature Range                | -10 ~ +50 deg C      |  |
| Mount                            | C-mount              |  |
| Front Thread                     | M34x0.5              |  |

PROPRIETARY AND CONFIDENTIAL

HE INFORMATION CONTAINED IN THIS DRAWING IS THE SOLE PROPERTY OF IAVITAR. ANY REPRODUCTION IN PART OR AS A WHOLE WITHOUT THE WRITTEN JERMISSION OF NAVITAR IS PROHIBITED.

LENS, 25MM, F/1.4-C, 1", LS