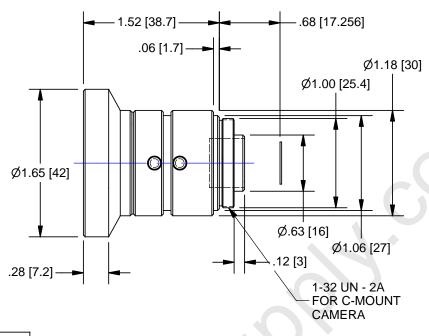

| Lens Specifications   |                 |  |  |  |  |  |  |
|-----------------------|-----------------|--|--|--|--|--|--|
| Specification         | NMV - 5M23      |  |  |  |  |  |  |
| Format                | 2/3"            |  |  |  |  |  |  |
| Focal Length          | 5mm             |  |  |  |  |  |  |
| Max Dia. Ratio        | f/2.8           |  |  |  |  |  |  |
| Iris Range            | f/2.8 ~ 16      |  |  |  |  |  |  |
| Image Size            | 11 dia.         |  |  |  |  |  |  |
| Mech. BFL             | 10.326 mm       |  |  |  |  |  |  |
| Flange Focal Length   | 17.526 mm       |  |  |  |  |  |  |
| Focus Range           | 50mm ~ Infinity |  |  |  |  |  |  |
| Field Angle Diagonal  | 94.7 deg.       |  |  |  |  |  |  |
| Horizontal            | 82.4 deg.       |  |  |  |  |  |  |
| Vertical              | 66.9 deg.       |  |  |  |  |  |  |
| Field of View @ 10cm  | 249 mm          |  |  |  |  |  |  |
| Horizontal            | 196.8 mm        |  |  |  |  |  |  |
| Vertical              | 147.6 mm        |  |  |  |  |  |  |
| Clear Aperature Front | 28.5 mm         |  |  |  |  |  |  |
| Rear                  | 10.0 mm         |  |  |  |  |  |  |
| Exit Pupil Position   | 34.7 mm         |  |  |  |  |  |  |
| Mount                 | C-Mount         |  |  |  |  |  |  |
| Filter Screw Size     | M40.5 x 0.5     |  |  |  |  |  |  |
| Distortion (TV) 2/3"  | 0.5%            |  |  |  |  |  |  |
| 1/2"                  | 0.1%            |  |  |  |  |  |  |
| 1/3"                  | -0.2%           |  |  |  |  |  |  |
| Weight                | 85g             |  |  |  |  |  |  |

## **OUTLINE**

| DIMENSIONS /<br>INCLUDE CHE | ERWISE SPECIFIED<br>ARE IN INCHES AND<br>EMICALLY APPLIED<br>ED FINISHES | DOCU<br>TO<br>AI                                | THE CONTENTS OF THIS DOCUMENT ARE PROPRIETARY TO NAVITAR, ITS USE IS AUTHORIZED ONLY FOR RESPONDING TO REQUEST FOR |         |           |     |    |  |
|-----------------------------|--------------------------------------------------------------------------|-------------------------------------------------|--------------------------------------------------------------------------------------------------------------------|---------|-----------|-----|----|--|
| SCALE:                      | 1:1                                                                      | QUOTATION OR PERFORMANCE<br>OF WORK FOR NAVITAR |                                                                                                                    |         |           |     |    |  |
| WEIGHT:                     | SEE TABLE                                                                | 0,0                                             |                                                                                                                    | inch    |           | 1.0 |    |  |
| DR:                         | BE                                                                       |                                                 | Н                                                                                                                  | $\perp$ | 1         |     | J  |  |
| CH:                         |                                                                          | 0.                                              | 0 '                                                                                                                | m       | ım        | 25  | .0 |  |
| PROJECT :                   | #: E2338                                                                 | DO NOT SCALE DRAWING                            |                                                                                                                    |         |           |     |    |  |
| DATE DR:                    | 7/11/2007                                                                |                                                 | +                                                                                                                  | ₩       | $\forall$ | -   |    |  |