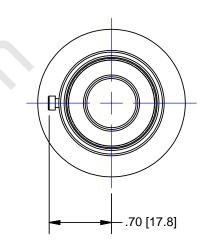

| Lens Specifications   |                 |  |  |  |  |  |  |
|-----------------------|-----------------|--|--|--|--|--|--|
| Specification         | NMV - 5M23      |  |  |  |  |  |  |
| Format                | 2/3"            |  |  |  |  |  |  |
| Focal Length          | 5mm             |  |  |  |  |  |  |
| Max Dia. Ratio        | f/2.8           |  |  |  |  |  |  |
| Iris Range            | f/2.8 ~ 16      |  |  |  |  |  |  |
| Image Size            | 11 dia.         |  |  |  |  |  |  |
| Mech. BFL             | 10.326 mm       |  |  |  |  |  |  |
| Flange Focal Length   | 17.526 mm       |  |  |  |  |  |  |
| Focus Range           | 50mm ~ Infinity |  |  |  |  |  |  |
| Field Angle Diagonal  | 94.7 deg.       |  |  |  |  |  |  |
| Horizontal            | 82.4 deg.       |  |  |  |  |  |  |
| Vertical              | 66.9 deg.       |  |  |  |  |  |  |
| Field of View @ 10cm  | 249 mm          |  |  |  |  |  |  |
| Horizontal            | 196.8 mm        |  |  |  |  |  |  |
| Vertical              | 147.6 mm        |  |  |  |  |  |  |
| Clear Aperature Front | 28.5 mm         |  |  |  |  |  |  |
| Rear                  | 10.0 mm         |  |  |  |  |  |  |
| Exit Pupil Position   | 34.7 mm         |  |  |  |  |  |  |
| Mount                 | C-Mount         |  |  |  |  |  |  |
| Filter Screw Size     | M40.5 x 0.5     |  |  |  |  |  |  |
| Distortion (TV) 2/3"  | 0.5%            |  |  |  |  |  |  |
| 1/2"                  | 0.1%            |  |  |  |  |  |  |
| 1/3"                  | -0.2%           |  |  |  |  |  |  |
| Weight                | 85g             |  |  |  |  |  |  |

## **OUTLINE**

| DIMENSIONS /<br>INCLUDE CHE | ERWISE SPECIFIED<br>ARE IN INCHES AND<br>EMICALLY APPLIED<br>ED FINISHES | DOCU<br>TO<br>AI                                | THE CONTENTS OF THIS DOCUMENT ARE PROPRIETARY TO NAVITAR, ITS USE IS AUTHORIZED ONLY FOR RESPONDING TO REQUEST FOR |         |           |     |    |  |
|-----------------------------|--------------------------------------------------------------------------|-------------------------------------------------|--------------------------------------------------------------------------------------------------------------------|---------|-----------|-----|----|--|
| SCALE:                      | 1:1                                                                      | QUOTATION OR PERFORMANCE<br>OF WORK FOR NAVITAR |                                                                                                                    |         |           |     |    |  |
| WEIGHT:                     | SEE TABLE                                                                | 0,0                                             |                                                                                                                    | inch    |           | 1.0 |    |  |
| DR:                         | BE                                                                       |                                                 | Н                                                                                                                  | $\perp$ | 1         |     | J  |  |
| CH:                         |                                                                          | 0.                                              | 0 '                                                                                                                | m       | ım        | 25  | .0 |  |
| PROJECT :                   | #: E2338                                                                 | DO NOT SCALE DRAWING                            |                                                                                                                    |         |           |     |    |  |
| DATE DR:                    | 7/11/2007                                                                |                                                 | +                                                                                                                  | ₩       | $\forall$ | -   |    |  |