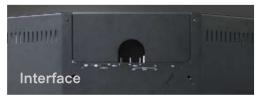

### INPUT INTERFACE

# **SPECIFICATIONS**

|                                   | 23IPHPVM                                            |
|-----------------------------------|-----------------------------------------------------|
| Display                           |                                                     |
| Screen Size                       | 23 Inch                                             |
| Backlight Unit                    | LED BLU                                             |
| Max. Resolution                   | 1920 x 1080 @ 60Hz                                  |
| Pixel Pitch                       | 0.265 x 0.265mm                                     |
| Brightness                        | 250cd/m <sup>2</sup>                                |
| Contrast Ratio                    | 1000 : 1                                            |
| Aspect Ratio                      | 16:9                                                |
| Viewing Angle (H/V)               | 178° / 168°                                         |
| Display Color                     | 16.7 Million                                        |
| Response Time                     | <5ms                                                |
| Video System                      | NTSC / PAL                                          |
| Interface                         |                                                     |
| Video In / Out (BNC Type)         | 2 In / 3 Out (Include Camera Out)                   |
| HD-SDI                            | 1 Out                                               |
| IP H.264 ONVIF                    | 1 Out (RJ45)                                        |
| HDMI In                           | 1 ln                                                |
| VGA In (15Pin D-Sub)              | 1 ln                                                |
| Audio In (RCA Type)               | 1 Left & Right                                      |
| PC Stereo In                      | 1 ln                                                |
| Transmitter                       | <u> </u>                                            |
| Remote Control                    | Yes                                                 |
| Audio                             | 155                                                 |
| Built-in Speakers                 | Yes (1W x 2)                                        |
| Features                          | 100 (111 × 2)                                       |
| Filter Type                       | 3D Comb Filter / Noise Reduction                    |
| Multi Display Function            | PIP / PBP                                           |
| Auto Source Sequencing            | Yes                                                 |
| Motion Detection                  |                                                     |
|                                   | PIR Motion Sensor (10~30 feet)                      |
| 3D Motion Adaptive De-interlacing | Yes                                                 |
| Multi Language                    | English, Spanish, French, German, Italian           |
| Camera                            | WDR                                                 |
| Camera Type                       |                                                     |
| Image Sensor                      | 1/3" PANASONIC 2.2 Mega Pixel CMOS                  |
| Mechanical Design                 | Tilt Swivel 1080p Camera                            |
| S/N Ratio                         | >50 dB                                              |
| Resolution                        | Horizontal: 1000 TV Lines                           |
| Lens Mount                        | 2.8~12mm Vari-focal 3MP Lens (F=1.4)                |
| Sensitivity                       | 0.1 Lux with F1.2 Lens / 0.002 Lux Sens-up x 256    |
| Electronoc Shutter                | 1/60 ~ 1/60,000 Sec                                 |
| General                           | 04 071 45 041 0 451                                 |
| Outline Dimension (W x H x D)     | 21.97" x 15.61" x 3.15"                             |
| Net Weight                        | 7.6Kg (16.8 lbs)                                    |
| Material / Color                  | Electronic galvanized Iron / Black (Optional White) |
| Part / Labor                      | 3year / 3year                                       |
| Consumption: < On                 | <40W                                                |
|                                   | AC100 ~ 240V(50/60Hz)                               |
| Electrical Ratings                | DC12V                                               |
| Operating Temperature             | 0° ~ 40° C / 32° ~ 104° F                           |
| Storage Temperature               | -20° ~ 60° C / -4° ~ 140° F                         |
| Mounts                            |                                                     |
| VESA <sup>™</sup> Mount Size      | 200 x 200mm                                         |
| Wall                              | WB-2642                                             |
| Ceiling                           | CMK-01 with FMA-01                                  |