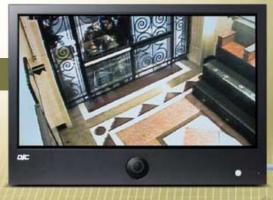

# **OVERVIEW**

The ORION Images 23 inch IP HD PVM (Public View Monitor) with built in camera and motion detection sensor becomes a highly effective theft deterrent tool creating awareness that a security surveillance system is in place. The optional built in media card reader turns your loss prevention display into an advertising and marketing tool using pre loaded marketing material that can loop continuously.

### **FEATURES**

- DHD-SDI / IP H.264 ONVIF Out
- Built-In WDR 1/3" PANASONIC 2.2 Mega Pixel CMOS
- Tilt Swivel 1080p Camera
- 1000 TV Line Horizontal Resolution
- o.1 Lux with F1.2 Lens, 0.002 Lux (Sens-up x 256)
- 1920 x 1080 Resolution, 250 Nits, 1000:1 Contrast
- 3D Motion Adaptative De-Interlacer / Auto Source Sequencing / 3D Comb Filter / PIP, PBP
- PIR Motion Sensor (10 ~ 30 feet)
- Description BNC Video 2 In / 2 Out, Audio 1 In, HDMI 1 In, VGA 1 In, Camera 1 Out, PC Stereo 1 In
- Metal Chassis

# **SPECIFICATIONS**

|                                   | 23IPHPVM                                            |
|-----------------------------------|-----------------------------------------------------|
| Display                           |                                                     |
| Screen Size                       | 23 Inch                                             |
| Backlight Unit                    | LED BLU                                             |
| Max. Resolution                   | 1920 x 1080 @ 60Hz                                  |
| Pixel Pitch                       | 0.265 x 0.265mm                                     |
| Brightness                        | 250cd/m <sup>2</sup>                                |
| Contrast Ratio                    | 1000 : 1                                            |
| Aspect Ratio                      | 16:9                                                |
| Viewing Angle (H/V)               | 178° / 168°                                         |
| Display Color                     | 16.7 Million                                        |
| Response Time                     | <5ms                                                |
| Video System                      | NTSC / PAL                                          |
| Interface                         |                                                     |
| Video In / Out (BNC Type)         | 2 In / 3 Out (Include Camera Out)                   |
| HD-SDI                            | 1 Out                                               |
| IP H.264 ONVIF                    | 1 Out (RJ45)                                        |
| HDMI In                           | 1 ln                                                |
| VGA In (15Pin D-Sub)              | 1 ln                                                |
| Audio In (RCA Type)               | 1 Left & Right                                      |
| PC Stereo In                      | 1 ln                                                |
| Transmitter                       | <u> </u>                                            |
| Remote Control                    | Yes                                                 |
| Audio                             | 155                                                 |
| Built-in Speakers                 | Yes (1W x 2)                                        |
| Features                          | 100 (111 × 2)                                       |
| Filter Type                       | 3D Comb Filter / Noise Reduction                    |
| Multi Display Function            | PIP / PBP                                           |
| Auto Source Sequencing            | Yes                                                 |
| Motion Detection                  |                                                     |
|                                   | PIR Motion Sensor (10~30 feet)                      |
| 3D Motion Adaptive De-interlacing | Yes                                                 |
| Multi Language                    | English, Spanish, French, German, Italian           |
| Camera                            | WDR                                                 |
| Camera Type                       |                                                     |
| Image Sensor                      | 1/3" PANASONIC 2.2 Mega Pixel CMOS                  |
| Mechanical Design                 | Tilt Swivel 1080p Camera                            |
| S/N Ratio                         | >50 dB                                              |
| Resolution                        | Horizontal: 1000 TV Lines                           |
| Lens Mount                        | 2.8~12mm Vari-focal 3MP Lens (F=1.4)                |
| Sensitivity                       | 0.1 Lux with F1.2 Lens / 0.002 Lux Sens-up x 256    |
| Electronoc Shutter                | 1/60 ~ 1/60,000 Sec                                 |
| General                           | 04 071 45 041 0 451                                 |
| Outline Dimension (W x H x D)     | 21.97" x 15.61" x 3.15"                             |
| Net Weight                        | 7.6Kg (16.8 lbs)                                    |
| Material / Color                  | Electronic galvanized Iron / Black (Optional White) |
| Part / Labor                      | 3year / 3year                                       |
| Consumption: < On                 | <40W                                                |
|                                   | AC100 ~ 240V(50/60Hz)                               |
| Electrical Ratings                | DC12V                                               |
| Operating Temperature             | 0° ~ 40° C / 32° ~ 104° F                           |
| Storage Temperature               | -20° ~ 60° C / -4° ~ 140° F                         |
| Mounts                            |                                                     |
| VESA <sup>™</sup> Mount Size      | 200 x 200mm                                         |
| Wall                              | WB-2642                                             |
| Ceiling                           | CMK-01 with FMA-01                                  |