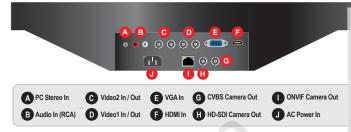

### INPUT INTERFACE

# **SPECIFICATIONS**

|                                   | 23IPHPVM                                            |
|-----------------------------------|-----------------------------------------------------|
| Display                           |                                                     |
| Screen Size                       | 23 Inch                                             |
| Backlight Unit                    | LED BLU                                             |
| Max. Resolution                   | 1920 x 1080 @ 60Hz                                  |
| Pixel Pitch                       | 0.265 x 0.265mm                                     |
| Brightness                        | 250cd/m <sup>2</sup>                                |
| Contrast Ratio                    | 1000 : 1                                            |
| Aspect Ratio                      | 16:9                                                |
| Viewing Angle (H/V)               | 178° / 168°                                         |
| Display Color                     | 16.7 Million                                        |
| Response Time                     | <5ms                                                |
| Video System                      | NTSC / PAL                                          |
| Interface                         |                                                     |
| Video In / Out (BNC Type)         | 2 In / 3 Out (Include Camera Out)                   |
| HD-SDI                            | 1 Out                                               |
| IP H.264 ONVIF                    | 1 Out (RJ45)                                        |
| HDMI In                           | 1 ln                                                |
| VGA In (15Pin D-Sub)              | 1 ln                                                |
| Audio In (RCA Type)               | 1 Left & Right                                      |
| PC Stereo In                      | 1 ln                                                |
| Transmitter                       | <u> </u>                                            |
| Remote Control                    | Yes                                                 |
| Audio                             | 155                                                 |
| Built-in Speakers                 | Yes (1W x 2)                                        |
| Features                          | 100 (111 × 2)                                       |
| Filter Type                       | 3D Comb Filter / Noise Reduction                    |
| Multi Display Function            | PIP / PBP                                           |
| Auto Source Sequencing            | Yes                                                 |
| Motion Detection                  |                                                     |
|                                   | PIR Motion Sensor (10~30 feet)                      |
| 3D Motion Adaptive De-interlacing | Yes                                                 |
| Multi Language                    | English, Spanish, French, German, Italian           |
| Camera                            | WDR                                                 |
| Camera Type                       |                                                     |
| Image Sensor                      | 1/3" PANASONIC 2.2 Mega Pixel CMOS                  |
| Mechanical Design                 | Tilt Swivel 1080p Camera                            |
| S/N Ratio                         | >50 dB                                              |
| Resolution                        | Horizontal: 1000 TV Lines                           |
| Lens Mount                        | 2.8~12mm Vari-focal 3MP Lens (F=1.4)                |
| Sensitivity                       | 0.1 Lux with F1.2 Lens / 0.002 Lux Sens-up x 256    |
| Electronoc Shutter                | 1/60 ~ 1/60,000 Sec                                 |
| General                           | 04 071 45 041 0 451                                 |
| Outline Dimension (W x H x D)     | 21.97" x 15.61" x 3.15"                             |
| Net Weight                        | 7.6Kg (16.8 lbs)                                    |
| Material / Color                  | Electronic galvanized Iron / Black (Optional White) |
| Part / Labor                      | 3year / 3year                                       |
| Consumption: < On                 | <40W                                                |
|                                   | AC100 ~ 240V(50/60Hz)                               |
| Electrical Ratings                | DC12V                                               |
| Operating Temperature             | 0° ~ 40° C / 32° ~ 104° F                           |
| Storage Temperature               | -20° ~ 60° C / -4° ~ 140° F                         |
| Mounts                            |                                                     |
| VESA <sup>™</sup> Mount Size      | 200 x 200mm                                         |
| Wall                              | WB-2642                                             |
| Ceiling                           | CMK-01 with FMA-01                                  |