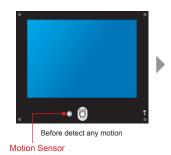

### **Motion Detection**

A motion detector is a device that detects moving objects, particularly people. A motion detector is often integrated as a component of a system that automatically performs a task or alerts a user of motion in an area.

After detect any motion