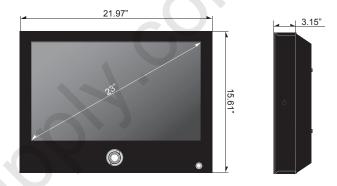

### **DIMENSIONS**

# **SPECIFICATIONS**

|                                   | 23IPHPVM                                            |
|-----------------------------------|-----------------------------------------------------|
| Display                           |                                                     |
| Screen Size                       | 23 Inch                                             |
| Backlight Unit                    | LED BLU                                             |
| Max. Resolution                   | 1920 x 1080 @ 60Hz                                  |
| Pixel Pitch                       | 0.265 x 0.265mm                                     |
| Brightness                        | 250cd/m <sup>2</sup>                                |
| Contrast Ratio                    | 1000 : 1                                            |
| Aspect Ratio                      | 16:9                                                |
| Viewing Angle (H/V)               | 178° / 168°                                         |
| Display Color                     | 16.7 Million                                        |
| Response Time                     | <5ms                                                |
| Video System                      | NTSC / PAL                                          |
| Interface                         |                                                     |
| Video In / Out (BNC Type)         | 2 In / 3 Out (Include Camera Out)                   |
| HD-SDI                            | 1 Out                                               |
| IP H.264 ONVIF                    | 1 Out (RJ45)                                        |
| HDMI In                           | 1 ln                                                |
| VGA In (15Pin D-Sub)              | 1 ln                                                |
| Audio In (RCA Type)               | 1 Left & Right                                      |
| PC Stereo In                      | 1 ln                                                |
| Transmitter                       | <u> </u>                                            |
| Remote Control                    | Yes                                                 |
| Audio                             | 155                                                 |
| Built-in Speakers                 | Yes (1W x 2)                                        |
| Features                          | 100 (111 × 2)                                       |
| Filter Type                       | 3D Comb Filter / Noise Reduction                    |
| Multi Display Function            | PIP / PBP                                           |
| Auto Source Sequencing            | Yes                                                 |
| Motion Detection                  |                                                     |
|                                   | PIR Motion Sensor (10~30 feet)                      |
| 3D Motion Adaptive De-interlacing | Yes                                                 |
| Multi Language                    | English, Spanish, French, German, Italian           |
| Camera                            | WDR                                                 |
| Camera Type                       |                                                     |
| Image Sensor                      | 1/3" PANASONIC 2.2 Mega Pixel CMOS                  |
| Mechanical Design                 | Tilt Swivel 1080p Camera                            |
| S/N Ratio                         | >50 dB                                              |
| Resolution                        | Horizontal: 1000 TV Lines                           |
| Lens Mount                        | 2.8~12mm Vari-focal 3MP Lens (F=1.4)                |
| Sensitivity                       | 0.1 Lux with F1.2 Lens / 0.002 Lux Sens-up x 256    |
| Electronoc Shutter                | 1/60 ~ 1/60,000 Sec                                 |
| General                           | 04 071 45 041 0 451                                 |
| Outline Dimension (W x H x D)     | 21.97" x 15.61" x 3.15"                             |
| Net Weight                        | 7.6Kg (16.8 lbs)                                    |
| Material / Color                  | Electronic galvanized Iron / Black (Optional White) |
| Part / Labor                      | 3year / 3year                                       |
| Consumption: < On                 | <40W                                                |
|                                   | AC100 ~ 240V(50/60Hz)                               |
| Electrical Ratings                | DC12V                                               |
| Operating Temperature             | 0° ~ 40° C / 32° ~ 104° F                           |
| Storage Temperature               | -20° ~ 60° C / -4° ~ 140° F                         |
| Mounts                            |                                                     |
| VESA <sup>™</sup> Mount Size      | 200 x 200mm                                         |
| Wall                              | WB-2642                                             |
| Ceiling                           | CMK-01 with FMA-01                                  |