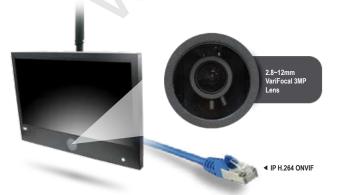

### **FEATURES**

- DHD-SDI / IP H.264 ONVIF Out
- Built-In WDR 1/3" PANASONIC 2.2 Mega Pixel CMOS
- Tilt Swivel 1080p Camera
- 1000 TV Line Horizontal Resolution
- o.1 Lux with F1.2 Lens, 0.002 Lux (Sens-up x 256)
- 1920 x 1080 Resolution, 250 Nits, 1000:1 Contrast
- 3D Motion Adaptative De-Interlacer / Auto Source Sequencing / 3D Comb Filter / PIP, PBP
- PIR Motion Sensor (10 ~ 30 feet)
- Description BNC Video 2 In / 2 Out, Audio 1 In, HDMI 1 In, VGA 1 In, Camera 1 Out, PC Stereo 1 In
- Metal Chassis

# **SPECIFICATIONS**

|                                   | 23IPHPVM                                            |
|-----------------------------------|-----------------------------------------------------|
| Display                           |                                                     |
| Screen Size                       | 23 Inch                                             |
| Backlight Unit                    | LED BLU                                             |
| Max. Resolution                   | 1920 x 1080 @ 60Hz                                  |
| Pixel Pitch                       | 0.265 x 0.265mm                                     |
| Brightness                        | 250cd/m <sup>2</sup>                                |
| Contrast Ratio                    | 1000 : 1                                            |
| Aspect Ratio                      | 16:9                                                |
| Viewing Angle (H/V)               | 178° / 168°                                         |
| Display Color                     | 16.7 Million                                        |
| Response Time                     | <5ms                                                |
| Video System                      | NTSC / PAL                                          |
| Interface                         |                                                     |
| Video In / Out (BNC Type)         | 2 In / 3 Out (Include Camera Out)                   |
| HD-SDI                            | 1 Out                                               |
| IP H.264 ONVIF                    | 1 Out (RJ45)                                        |
| HDMI In                           | 1 ln                                                |
| VGA In (15Pin D-Sub)              | 1 ln                                                |
| Audio In (RCA Type)               | 1 Left & Right                                      |
| PC Stereo In                      | 1 ln                                                |
| Transmitter                       | <u> </u>                                            |
| Remote Control                    | Yes                                                 |
| Audio                             | 155                                                 |
| Built-in Speakers                 | Yes (1W x 2)                                        |
| Features                          | 100 (111 × 2)                                       |
| Filter Type                       | 3D Comb Filter / Noise Reduction                    |
| Multi Display Function            | PIP / PBP                                           |
| Auto Source Sequencing            | Yes                                                 |
| Motion Detection                  |                                                     |
|                                   | PIR Motion Sensor (10~30 feet)                      |
| 3D Motion Adaptive De-interlacing | Yes                                                 |
| Multi Language                    | English, Spanish, French, German, Italian           |
| Camera                            | WDR                                                 |
| Camera Type                       |                                                     |
| Image Sensor                      | 1/3" PANASONIC 2.2 Mega Pixel CMOS                  |
| Mechanical Design                 | Tilt Swivel 1080p Camera                            |
| S/N Ratio                         | >50 dB                                              |
| Resolution                        | Horizontal: 1000 TV Lines                           |
| Lens Mount                        | 2.8~12mm Vari-focal 3MP Lens (F=1.4)                |
| Sensitivity                       | 0.1 Lux with F1.2 Lens / 0.002 Lux Sens-up x 256    |
| Electronoc Shutter                | 1/60 ~ 1/60,000 Sec                                 |
| General                           | 04 071 45 041 0 451                                 |
| Outline Dimension (W x H x D)     | 21.97" x 15.61" x 3.15"                             |
| Net Weight                        | 7.6Kg (16.8 lbs)                                    |
| Material / Color                  | Electronic galvanized Iron / Black (Optional White) |
| Part / Labor                      | 3year / 3year                                       |
| Consumption: < On                 | <40W                                                |
|                                   | AC100 ~ 240V(50/60Hz)                               |
| Electrical Ratings                | DC12V                                               |
| Operating Temperature             | 0° ~ 40° C / 32° ~ 104° F                           |
| Storage Temperature               | -20° ~ 60° C / -4° ~ 140° F                         |
| Mounts                            |                                                     |
| VESA <sup>™</sup> Mount Size      | 200 x 200mm                                         |
| Wall                              | WB-2642                                             |
| Ceiling                           | CMK-01 with FMA-01                                  |