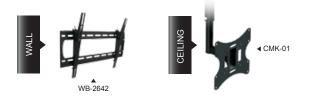

# **OPTIONAL MOUNTS**

# **SPECIFICATIONS**

|                                   | 23IPHPVM                                            |
|-----------------------------------|-----------------------------------------------------|
| Display                           |                                                     |
| Screen Size                       | 23 Inch                                             |
| Backlight Unit                    | LED BLU                                             |
| Max. Resolution                   | 1920 x 1080 @ 60Hz                                  |
| Pixel Pitch                       | 0.265 x 0.265mm                                     |
| Brightness                        | 250cd/m <sup>2</sup>                                |
| Contrast Ratio                    | 1000 : 1                                            |
| Aspect Ratio                      | 16:9                                                |
| Viewing Angle (H/V)               | 178° / 168°                                         |
| Display Color                     | 16.7 Million                                        |
| Response Time                     | <5ms                                                |
| Video System                      | NTSC / PAL                                          |
| Interface                         |                                                     |
| Video In / Out (BNC Type)         | 2 In / 3 Out (Include Camera Out)                   |
| HD-SDI                            | 1 Out                                               |
| IP H.264 ONVIF                    | 1 Out (RJ45)                                        |
| HDMI In                           | 1 ln                                                |
| VGA In (15Pin D-Sub)              | 1 ln                                                |
| Audio In (RCA Type)               | 1 Left & Right                                      |
| PC Stereo In                      | 1 ln                                                |
| Transmitter                       | <u> </u>                                            |
| Remote Control                    | Yes                                                 |
| Audio                             | 155                                                 |
| Built-in Speakers                 | Yes (1W x 2)                                        |
| Features                          | 100 (111 × 2)                                       |
| Filter Type                       | 3D Comb Filter / Noise Reduction                    |
| Multi Display Function            | PIP / PBP                                           |
| Auto Source Sequencing            | Yes                                                 |
| Motion Detection                  |                                                     |
|                                   | PIR Motion Sensor (10~30 feet)                      |
| 3D Motion Adaptive De-interlacing | Yes                                                 |
| Multi Language                    | English, Spanish, French, German, Italian           |
| Camera                            | WDR                                                 |
| Camera Type                       |                                                     |
| Image Sensor                      | 1/3" PANASONIC 2.2 Mega Pixel CMOS                  |
| Mechanical Design                 | Tilt Swivel 1080p Camera                            |
| S/N Ratio                         | >50 dB                                              |
| Resolution                        | Horizontal: 1000 TV Lines                           |
| Lens Mount                        | 2.8~12mm Vari-focal 3MP Lens (F=1.4)                |
| Sensitivity                       | 0.1 Lux with F1.2 Lens / 0.002 Lux Sens-up x 256    |
| Electronoc Shutter                | 1/60 ~ 1/60,000 Sec                                 |
| General                           | 04 071 45 041 0 451                                 |
| Outline Dimension (W x H x D)     | 21.97" x 15.61" x 3.15"                             |
| Net Weight                        | 7.6Kg (16.8 lbs)                                    |
| Material / Color                  | Electronic galvanized Iron / Black (Optional White) |
| Part / Labor                      | 3year / 3year                                       |
| Consumption: < On                 | <40W                                                |
|                                   | AC100 ~ 240V(50/60Hz)                               |
| Electrical Ratings                | DC12V                                               |
| Operating Temperature             | 0° ~ 40° C / 32° ~ 104° F                           |
| Storage Temperature               | -20° ~ 60° C / -4° ~ 140° F                         |
| Mounts                            |                                                     |
| VESA <sup>™</sup> Mount Size      | 200 x 200mm                                         |
| Wall                              | WB-2642                                             |
| Ceiling                           | CMK-01 with FMA-01                                  |