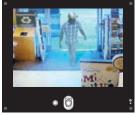

### **Motion Detection**

A motion detector is a device that detects moving objects, particularly people. A motion detector is often integrated as a component of a system that automatically performs a task or alerts a user of motion in an area.

After detect any motion