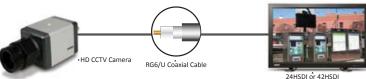

#### SOLUTION 1 HD CCTV Camera + HD Monitor

1 HD CCTV Camera (SDI out) + RG6/U Coaxial (Max 300ft) + 24HSDI or 42HSDI (SDI In)

SOLUTION 2 HD CCTV Camera + Digital Splitter + ORION RTC Series or 24HSDI or 42HSDI