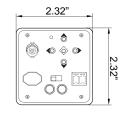

#### **INPUTS**

- HD-SDI Output: HD-SDI Signal (BNC Type)
- 2 OSD Supported Up / Down /Left / Right, SET: Menu Setup
- 3 DC/VIDEO: Lens Type Selection
- 4 CVBS-OUT: Composite Output
- 6 RS-232C: Data Value Adjustment (for Developer Use)
- 6 DC IRIS: DC IRIS Jack Connection
- 7 12V/GND: DC12V Power Input
- 8 POWER: Power LED

#### **DIMENSION**