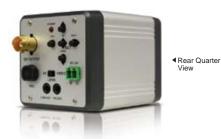

#### **INPUTS**

- HD-SDI Output: HD-SDI Signal (BNC Type)
- 2 OSD Supported Up / Down /Left / Right, SET: Menu Setup
- 3 DC/VIDEO: Lens Type Selection
- 4 CVBS-OUT: Composite Output
- 6 RS-232C: Data Value Adjustment (for Developer Use)
- 6 DC IRIS: DC IRIS Jack Connection
- 7 12V/GND: DC12V Power Input
- 8 POWER: Power LED

## MORE PRODUCT VIEW