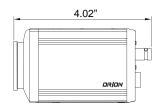

#### **SPECIFICATIONS**

|                        | CHDC-21BSDC                                                                                                         |
|------------------------|---------------------------------------------------------------------------------------------------------------------|
| Image Sensor           | 1/3" CMOS                                                                                                           |
| Effective Pixels       | 1944(H) x 1092(V), 2.1M Pixels                                                                                      |
| Sync System            | Internal                                                                                                            |
| Video Output           | HD-SDI (SMPTE 274M) / 75 ohm BNC x 1<br>1920 x 1080 30P / 25P, 1280 x 720 60P / 50P                                 |
|                        | NTSC / PAL 1Vp-p / 75 ohm Mini-Plug x 1<br>4:3 or 16:9 Selectable                                                   |
|                        | Color Bar Signal                                                                                                    |
| Minimum Illumination   | 0.1 lux (F1.2, 50 IRE, AGC Max)                                                                                     |
| Auto White Balance     | Auto / Manual                                                                                                       |
| Backlight Compensation | Built-in                                                                                                            |
| Noise Reduction        | Built-in                                                                                                            |
| Electric Shutter       | Auto / Manual (Manual: 1/30, 1/60, 1/120, 1/250, 1/700, 1/1000, 1/1600, 1/2500 1/5000, 1/7000,1/10000, 1/30000 sec) |
| Auto Iris Function     | DC or Video Selectable                                                                                              |
| Day and Night          | Built-in                                                                                                            |
| Mirror Image           | Built-in (Horizontal and Vertical)                                                                                  |
| Privacy Mask Function  | Built-in                                                                                                            |
| Motion Detection       | Built-in                                                                                                            |
| Camera ID              | Built-in                                                                                                            |
| Lens Mount             | CS Mount (C Mount Ring is provided as standard)                                                                     |
| Power Requirement      | DC 12V (Voltage Tolerance: 10V ~ 16V) 190mA +- 10%                                                                  |
| Power Consumption      | Max 2.3W                                                                                                            |
| Operating Temperature  | 32° – 122°F (0° – 50°C)                                                                                             |
| Operating Humidity     | 20 ~ 80%                                                                                                            |
| Camera Mount           | 1/4" - 20UNC x 2 (Top and Bottom)                                                                                   |
| Dimensions             | 4.02" x 2.32" x 2.32"                                                                                               |
| Weight                 | 0.55 lbs                                                                                                            |