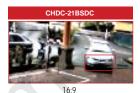

#### WHERE TO USE

ORION CHDC-21BSDC HD CCTV Camera can be used in Bank, Casino, High Technology Store Military, Police Station, Conference Room, Business and etc..

The license plate number is clearly captured with high resolution