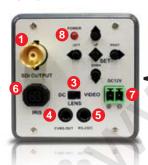

#### **INPUTS**

- HD-SDI Output: HD-SDI Signal (BNC Type)
- 2 OSD Supported Up / Down /Left / Right, SET: Menu Setup
- 3 DC/VIDEO: Lens Type Selection
- 4 CVBS-OUT: Composite Output
- 6 RS-232C: Data Value Adjustment (for Developer Use)
- 6 DC IRIS: DC IRIS Jack Connection
- 7 12V/GND: DC12V Power Input
- 8 POWER: Power LED