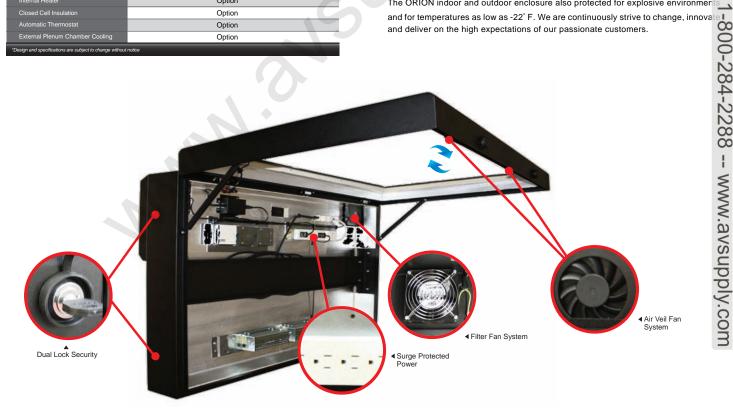

### SPECIAL FEATURES

Standard

• Air Veil Fan System

• Filter Fan System

• Anti Reflective Window

• Dual Lock Security

• Surge Protected Power

• Universal Mount

• NEMA4 Standard

• Available Sizes: 24" up to 70"

Optional

• Internal Heater

• Closed Cell Insulation

• Air Conditioning

• Automatic Thermostat

• Exterior Plenum Chambers

DESCRIPTION