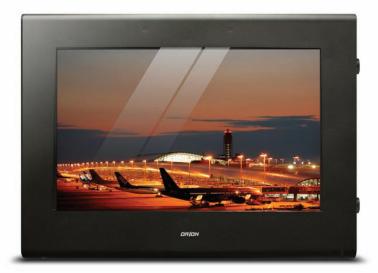

The ORION NEMA 4 Rated, indoor and outdoor enclosure is designed to protect allow maintain display efficiency. Combining rugged exterior protection with a regulated interior environment. ORION LCD enclosures are suitable for both indoor and outdoor enclosures are suitable for both indoor and outdoor are suitable for both indoor and outdoor enclosures are suitable for both indoor and outdoor are suitable for both indoor and outdoor enclosures are suitable for both indoor enclosures are sui maintain display efficiency. Combining rugged exterior protection with a regulatero interior environment. ORION LCD enclosures are suitable for both indoor and outdoor locations, and are equipped with the latest innovations that support the lasting longevity of your screen. Our enclosure's exclusive and patent-pending Air Veil Technology and Anti-Reflective Screen are now standard on all LCD enclosures.

The ORION indoor and outdoor enclosure also protected for explosive environmen and for temperatures as low as -22° F. We are continuously strive to change, innova and deliver on the high expectations of our passionate customers.