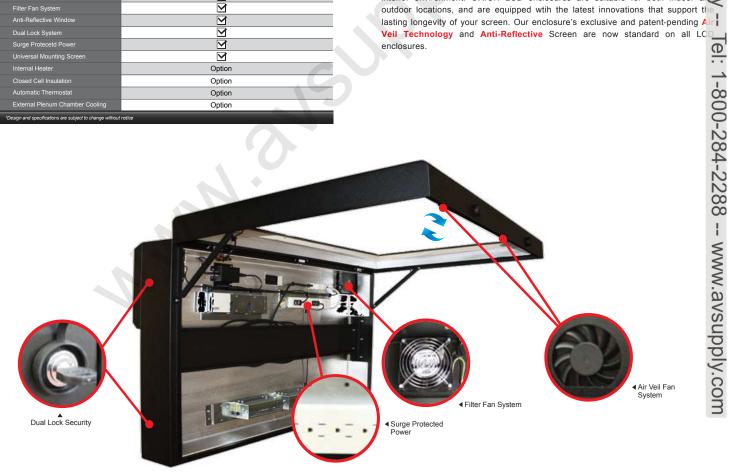

# **SPECIFICATIONS**

|                                 | ENCL-A70                                                                                                                                                                                                                                                                                                                                                                                                                                                                                                                                                                                                                                                                                                                                                                                                                                                                                                                                                                                                                                                                                                                                                                                                                                                                                                                                                                                                                                                                                                                                                            |
|---------------------------------|---------------------------------------------------------------------------------------------------------------------------------------------------------------------------------------------------------------------------------------------------------------------------------------------------------------------------------------------------------------------------------------------------------------------------------------------------------------------------------------------------------------------------------------------------------------------------------------------------------------------------------------------------------------------------------------------------------------------------------------------------------------------------------------------------------------------------------------------------------------------------------------------------------------------------------------------------------------------------------------------------------------------------------------------------------------------------------------------------------------------------------------------------------------------------------------------------------------------------------------------------------------------------------------------------------------------------------------------------------------------------------------------------------------------------------------------------------------------------------------------------------------------------------------------------------------------|
| Air Veil Technology             | lacksquare                                                                                                                                                                                                                                                                                                                                                                                                                                                                                                                                                                                                                                                                                                                                                                                                                                                                                                                                                                                                                                                                                                                                                                                                                                                                                                                                                                                                                                                                                                                                                          |
| Filter Fan System               | lacksquare                                                                                                                                                                                                                                                                                                                                                                                                                                                                                                                                                                                                                                                                                                                                                                                                                                                                                                                                                                                                                                                                                                                                                                                                                                                                                                                                                                                                                                                                                                                                                          |
| Anti-Reflective Window          | lacksquare                                                                                                                                                                                                                                                                                                                                                                                                                                                                                                                                                                                                                                                                                                                                                                                                                                                                                                                                                                                                                                                                                                                                                                                                                                                                                                                                                                                                                                                                                                                                                          |
| Dual Lock System                | lacksquare                                                                                                                                                                                                                                                                                                                                                                                                                                                                                                                                                                                                                                                                                                                                                                                                                                                                                                                                                                                                                                                                                                                                                                                                                                                                                                                                                                                                                                                                                                                                                          |
| Surge Protecetd Power           | lacksquare                                                                                                                                                                                                                                                                                                                                                                                                                                                                                                                                                                                                                                                                                                                                                                                                                                                                                                                                                                                                                                                                                                                                                                                                                                                                                                                                                                                                                                                                                                                                                          |
| Universal Mounting Screen       | $oxed{oldsymbol{oldsymbol{oldsymbol{oldsymbol{oldsymbol{oldsymbol{oldsymbol{oldsymbol{oldsymbol{oldsymbol{oldsymbol{oldsymbol{oldsymbol{oldsymbol{oldsymbol{oldsymbol{oldsymbol{oldsymbol{oldsymbol{oldsymbol{oldsymbol{oldsymbol{oldsymbol{oldsymbol{oldsymbol{oldsymbol{oldsymbol{oldsymbol{oldsymbol{oldsymbol{oldsymbol{oldsymbol{oldsymbol{oldsymbol{oldsymbol{oldsymbol{oldsymbol{oldsymbol{oldsymbol{oldsymbol{oldsymbol{oldsymbol{oldsymbol{oldsymbol{oldsymbol{oldsymbol{oldsymbol{oldsymbol{oldsymbol{oldsymbol{oldsymbol{oldsymbol{oldsymbol{oldsymbol{oldsymbol{oldsymbol{oldsymbol{oldsymbol{oldsymbol{oldsymbol{oldsymbol{oldsymbol{oldsymbol{oldsymbol{oldsymbol{oldsymbol{oldsymbol{oldsymbol{oldsymbol{oldsymbol{oldsymbol{oldsymbol{oldsymbol{oldsymbol{oldsymbol{oldsymbol{oldsymbol{oldsymbol{oldsymbol{oldsymbol{oldsymbol{oldsymbol{oldsymbol{oldsymbol{oldsymbol{oldsymbol{oldsymbol{oldsymbol{oldsymbol{oldsymbol{oldsymbol{oldsymbol{oldsymbol{oldsymbol{oldsymbol{oldsymbol{oldsymbol{oldsymbol{oldsymbol{oldsymbol{oldsymbol{oldsymbol{oldsymbol{oldsymbol{oldsymbol{oldsymbol{oldsymbol{oldsymbol{oldsymbol{oldsymbol{oldsymbol{oldsymbol{oldsymbol{oldsymbol{oldsymbol{oldsymbol{oldsymbol{oldsymbol{oldsymbol{oldsymbol{oldsymbol{oldsymbol{oldsymbol{oldsymbol{oldsymbol{oldsymbol{oldsymbol{oldsymbol{oldsymbol{oldsymbol{oldsymbol{oldsymbol{oldsymbol{oldsymbol{oldsymbol{oldsymbol{oldsymbol{oldsymbol{oldsymbol{oldsymbol{oldsymbol{oldsymbol{oldsymbol{oldsymbol{oldsymbol{oldsymbol{oldsymbol{oldsymbol{ol}}}}}}}}}}}}}}}}}}$ |
| Internal Heater                 | Option                                                                                                                                                                                                                                                                                                                                                                                                                                                                                                                                                                                                                                                                                                                                                                                                                                                                                                                                                                                                                                                                                                                                                                                                                                                                                                                                                                                                                                                                                                                                                              |
| Closed Cell Insulation          | Option                                                                                                                                                                                                                                                                                                                                                                                                                                                                                                                                                                                                                                                                                                                                                                                                                                                                                                                                                                                                                                                                                                                                                                                                                                                                                                                                                                                                                                                                                                                                                              |
| Automatic Thermostat            | Option                                                                                                                                                                                                                                                                                                                                                                                                                                                                                                                                                                                                                                                                                                                                                                                                                                                                                                                                                                                                                                                                                                                                                                                                                                                                                                                                                                                                                                                                                                                                                              |
| External Plenum Chamber Cooling | Option                                                                                                                                                                                                                                                                                                                                                                                                                                                                                                                                                                                                                                                                                                                                                                                                                                                                                                                                                                                                                                                                                                                                                                                                                                                                                                                                                                                                                                                                                                                                                              |

Standard

• Air Veil Fan System

• Filter Fan System

• Anti Reflective Window

• Dual Lock Security

• Surge Protected Power

• Universal Mount

• NEMA4 Standard

• Available Sizes: 24" up to 70"

Optional

• Internal Heater

• Closed Cell Insulation

• Air Conditioning

• Automatic Thermostat

• Exterior Plenum Chambers

DESCRIPTION