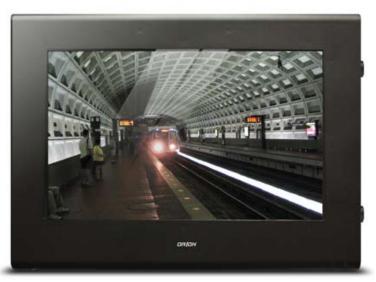

The ORION NEMA 4 Rated, indoor and outdoor enclosure is designed to protect an omaintain display efficiency. Combining rugged exterior protection with a regulated interior environment. ORION LCD enclosures are suitable for both indoor and outdoor enclosures are suitable for both indoor enclosures are suitable for both indoor enclosures maintain display efficiency. Combining rugged exterior protection with a regulate of interior environment. ORION LCD enclosures are suitable for both indoor and outdoor locations, and are equipped with the latest innovations that support the lasting longevity of your screen. Our enclosure's exclusive and patent-pending Air