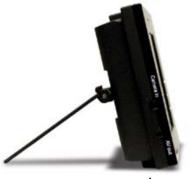

Color              | Black plastic                             |
| Warranty         | Part / Labor                  | 1year / 1year                             |
| Power            | Consumption: < On             | < 1.2W                                    |
|                  | Electrical Ratings            | 110 / 220V AC to 5V DC Power supply       |
|                  |                               | DC 5V / 1000mA                            |
| Working Function |                               | Extendable wrist strap                    |
| Accessories      | Package Contents              | 1 x Wrist strap                           |
|                  |                               | 1 x Rechargeable battery                  |

# **DIMENSIONS**





## PRODUCT VIEW





Rear View



Side View (kick stand open)

## **ACCESSORIES**





7300 Bolsa Avenue, Westminster, CA 92683 ■ Tel. 714.766.6300 ■ Fax. 714.766.6310 ■ www.orionimages