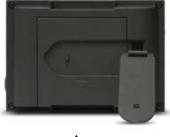

| Material / Color              | Black plastic                             |
| Warranty         | Part / Labor                  | 1year / 1year                             |
| Power            | Consumption: < On             | < 1.2W                                    |
|                  | Electrical Ratings            | 110 / 220V AC to 5V DC Power supply       |
|                  |                               | DC 5V / 1000mA                            |
| Working Function |                               | Extendable wrist strap                    |
| Accessories      | Package Contents              | 1 x Wrist strap                           |
|                  |                               | 1 x Rechargeable battery                  |

# **DIMENSIONS**





## PRODUCT VIEW





Rear View



Side View (kick stand open)

## **ACCESSORIES**





7300 Bolsa Avenue, Westminster, CA 92683 ■ Tel. 714.766.6300 ■ Fax. 714.766.6310 ■ www.orionimages