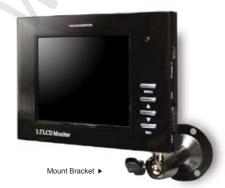

## **ACCESSORIES**

7300 Bolsa Avenue, Westminster, CA 92683 ■ Tel. 714.766.6300 ■ Fax. 714.766.6310 ■ www.orionimages