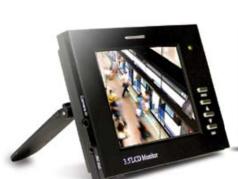

# SPECIAL FEATURES.

- CCTV testing and monitoring
- Available for navigation
- No radiation
- 5V DC for handhold, rechargeable Battery operated item
- 3.5 hours continuous using time

# **SPECIFICATIONS**

|                  |                               | TM3                                       |
|------------------|-------------------------------|-------------------------------------------|
| Display          | Screen Size                   | 2.5 Inch                                  |
|                  | Max. Resolution               | 960 x 240 pixel                           |
|                  | Pixel Pitch                   | 0.0525 x 0.1575mm                         |
|                  | Active Area                   | 50.4(W) x 37.8(H) mm                      |
|