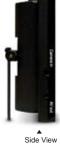

| Material / Color              | Black plastic                             |
| Warranty         | Part / Labor                  | 1year / 1year                             |
| Power            | Consumption: < On             | < 1.2W                                    |
|                  | Electrical Ratings            | 110 / 220V AC to 5V DC Power supply       |
|                  |                               | DC 5V / 1000mA                            |
| Working Function |                               | Extendable wrist strap                    |
| Accessories      | Package Contents              | 1 x Wrist strap                           |
|                  |                               | 1 x Rechargeable battery                  |

# **DIMENSIONS**





## PRODUCT VIEW





Rear View



Side View (kick stand open)

## **ACCESSORIES**





7300 Bolsa Avenue, Westminster, CA 92683 ■ Tel. 714.766.6300 ■ Fax. 714.766.6310 ■ www.orionimages