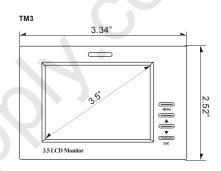

# **SPECIFICATIONS**

|                  |                               | TM3                                       |
|------------------|-------------------------------|-------------------------------------------|
| Display          | Screen Size                   | 2.5 Inch                                  |
|                  | Max. Resolution               | 960 x 240 pixel                           |
|                  | Pixel Pitch                   | 0.0525 x 0.1575mm                         |
|                  | Active Area                   | 50.4(W) x 37.8(H) mm                      |
|                  | Brightness                    | 200cd/m <sup>2</sup>                      |
|                  | Contrast Ratio                | 250 : 1                                   |
|                  | Pixel Type                    | Color TFT LCD                             |
|                  | Viewing Angle (H/V)           | 120°/ 75°                                 |
|                  | Display Color                 | Full Color                                |
|                  | Video System                  | NTSC / PAL                                |
| Interface        | Input Interface               | 1 x Video Input                           |
| Features         | Power Saving                  | Low Battery Consumption                   |
|                  |                               | 3.7V rechargeable battery                 |
|                  | Batter Life                   | 3.5 hours continuous using time           |
| Dimension        | Outline Dimension (W x H x D) | 3.34" x 2.52" x 0.82" (85 x 64 x 20.9 mm) |
|                  | Net. Weight                   | 0.09Kg (0.22lbs)                          |
| Cabinet          | Material / Color              | Black plastic                             |
| Warranty         | Part / Labor                  | 1year / 1year                             |
| Power            | Consumption: < On             | < 1.2W                                    |
|                  | Electrical Ratings            | 110 / 220V AC to 5V DC Power supply       |
|                  |                               | DC 5V / 1000mA                            |
| Working Function |                               | Extendable wrist strap                    |
| Accessories      | Package Contents              | 1 x Wrist strap                           |
|                  |                               | 1 x Rechargeable battery                  |

# **DIMENSIONS**