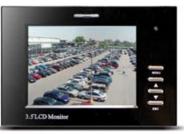

# SPECIAL FEATURES.

- CCTV testing and monitoring
- Available for navigation
- No radiation
- 5V DC for handhold, rechargeable Battery operated item
- 3.5 hours continuous using time

# **SPECIFICATIONS**

|                  |                               | TM3                                       |
|------------------|-------------------------------|-------------------------------------------|
| Display          | Screen Size                   | 2.5 Inch                                  |
|                  | Max. Resolution               | 960 x 240 pixel                           |
|                  | Pixel Pitch                   | 0.0525 x 0.1575mm                         |
|                  | Active Area                   | 50.4(W) x 37.8(H) mm                      |
|