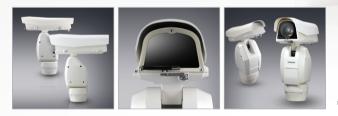

## Pan and Tilt your Camera Samsung Positioning System

SAMSUNG

Camera and lens not included

Positioning System

SCU-VAC/VAC1

SAMSUNG

The SCU-VAC and SCU-VAC1 are integrated positioning systems that accept various camera/lens combinations to provide high speed pan & tilt. They offer continuous  $360^{\circ}$  rotation with an extended -85° to 40° tilt range. Internal positioning encoders allow for all 255 prepositions to be accurate within 0.1° even in high wind/vibration environments. These units are rated for weatherproof protection (IP 66) and have an operating temperature range of -58° to 122°F (-50° to 50°C), making them an ideal solution for demanding outdoor applications such as traffic or critical infrastructure.

- Integrated Receiver, Pan/ Tilt, and Housing
- Position encoders for absolute positioning
- 360° Continuous Pan Rotation
- Tilt Range of +40° to -85°
- Accepts most 24VAC 3rd party Cameras
- Wiper included