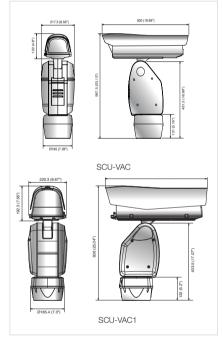

peed pan & tilt. They offer continuous  $360^{\circ}$  rotation with an extended -85° to 40° tilt range. Internal positioning encoders allow for all 255 prepositions to be accurate within 0.1° even in high wind/vibration environments. These units are rated for weatherproof protection (IP 66) and have an operating temperature range of -58° to 122°F (-50° to 50°C), making them an ideal solution for demanding outdoor applications such as traffic or critical infrastructure.

- Integrated Receiver, Pan/ Tilt, and Housing
- Position encoders for absolute positioning
- 360° Continuous Pan Rotation
- Tilt Range of +40° to -85°
- Accepts most 24VAC 3rd party Cameras
- Wiper included

## Positioning System J-VAC/VAC1 +50°C -50°C **RS-485 360**° PT

## Specifications



Dimensions

Unit : mm (inch)



## Accessories



| SAMSUNG |  |
|---------|--|
|         |  |
|         |  |

SAMSUNG TECHWIN AMERICA Inc. 100 Challenger Road, Suite 700, Ridgefield Park, NJ 07660, UNITED STATES Tol Free : 1-877-213-1222 Fax : 1-201-373-0124 www.samsungsecurityusa.com



The Eco mark represents Samsung Techwin's will to create environment-friendly products, and indicates that the product satisfies the EU RoHS Directive. Design and specifications are subject to change without notice. DISTRIBUTED BY