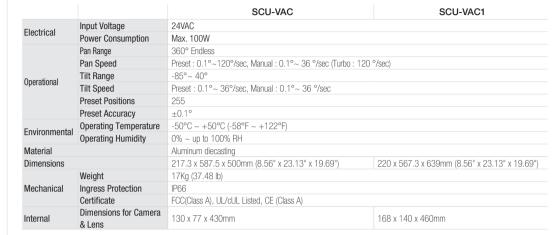

s combinations to provide high speed pan & tilt. They offer continuous  $360^{\circ}$  rotation with an extended -85° to 40° tilt range. Internal positioning encoders allow for all 255 prepositions to be accurate within 0.1° even in high wind/vibration environments. These units are rated for weatherproof protection (IP 66) and have an operating temperature range of -58° to 122°F (-50° to 50°C), making them an ideal solution for demanding outdoor applications such as traffic or critical infrastructure.

- Integrated Receiver, Pan/ Tilt, and Housing
- Position encoders for absolute positioning
- 360° Continuous Pan Rotation
- Tilt Range of +40° to -85°
- Accepts most 24VAC 3rd party Cameras
- Wiper included

## Positioning System J-VAC/VAC1 +50°C -50°C **RS-485 360**° PT

## Specifications



Dimensions

Unit : mm (inch)



## Accessories



| SAMSUNG |  |
|---------|--|
|         |  |
|         |  |

SAMSUNG TECHWIN AMERICA Inc. 100 Challenger Road, Suite 700, Ridgefield Park, NJ 07660, UNITED STATES Tol Free : 1-877-213-1222 Fax : 1-201-373-0124 www.samsungsecurityusa.com



The Eco mark represents Samsung Techwin's will to create environment-friendly products, and indicates that the product satisfies the EU RoHS Directive. Design and specifications are subject to change without notice. DISTRIBUTED BY