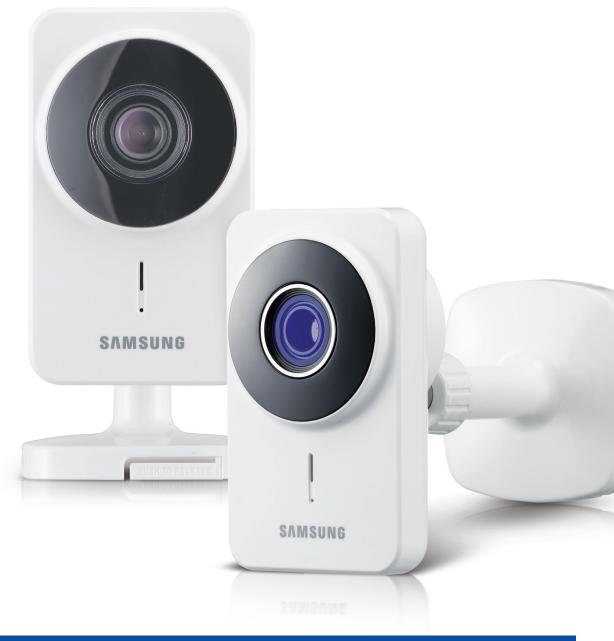

# Simple! Smart! Secure!

The Samsung WiFi IP Camera lets you see and record what's most important to you anytime, anywhere! With a simple set-up and no monthly fee, you can monitor your home or business from your Mac, PC, or Mobile device.

# Simple! Smart! Secure!

The Samsung SmartCam gives you the flexibility to view what matters most to you anytime, from anywhere. The simple setup allows you to connect and begin recording within minutes. With sound and motion activated alerts, you will always know what is going on in the places that matter most.

## WiFi Home Security IP Cameras