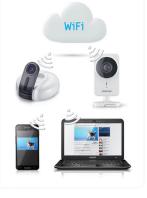

## WiFi Home Security IP Cameras

#### - SmartConnect

## Samsung SmartConnect technology

- Secured auto network configuration
- Encrypted Peer to peer communication
- Quick and easy setup
- No Port Forwarding required by the user
- Secured smartcam cloud for free monitoring