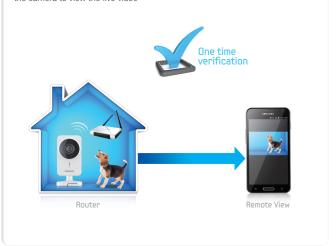

#### Samsung Peer to Peer

Using peer-to-peer technology, there is a one time verification of the accounts and the video only streams when an event has occurred or when the user connects to the camera to view the live video