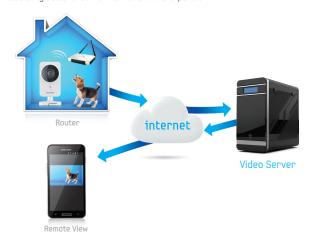

#### **Better IP Solution**

#### Typical Operation

Video is always streaming to a remote video server. As more devices are sold and connect to the server, there will be increasing video stream delays as well as escalating costs for server maintenance & expansion

#### Samsung Peer to Peer

Using peer-to-peer technology, there is a one time verification of the accounts and the video only streams when an event has occurred or when the user connects to the camera to view the live video