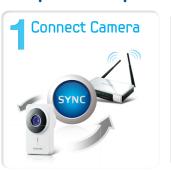

#### Simple Setup

Sets-up in seconds to your home wireless router without the need of any CD or software

#### SmartConnect

Provides automatic network configuration between devices over the internet

## Simple Setup