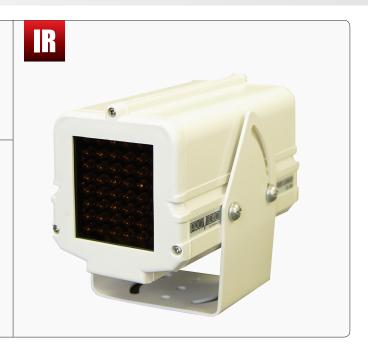

## Indoor/Outdoor **Infrared LED Illuminator**

**IR200** 117V version, white housing IR20024 24VAC version, white housing

## **Features**

- 48 powerful infrared LEDs
- Indoor/outdoor infrared illuminator ideal for low-light or near total darkness applications
- Offers a 40' range and 30° horizontal / vertical dispersion angle
- Illuminator is housed in heavy-duty aluminum
- Model# IR200 includes a 110VAC power cord / power cord not included with the 24VAC version
- · Mounting bracket included with both versions
- 5 year warranty

## **Specifications**

Number of IR LEDs ...... 48 IR Range ...... 40' range & 30° horizontal / vertical angle dispersion (depending on scene reflection) IR LED Wavelength ...... 850nm Minimum Illumination...... 0.00 lux Housing ...... Heavy duty aluminum Mount..... Mounting bracket included Power Supply ...... IR200: 110VAC (power cord included) IR20024: 24VAC (power supply not included) Weight ...... 3 lbs.